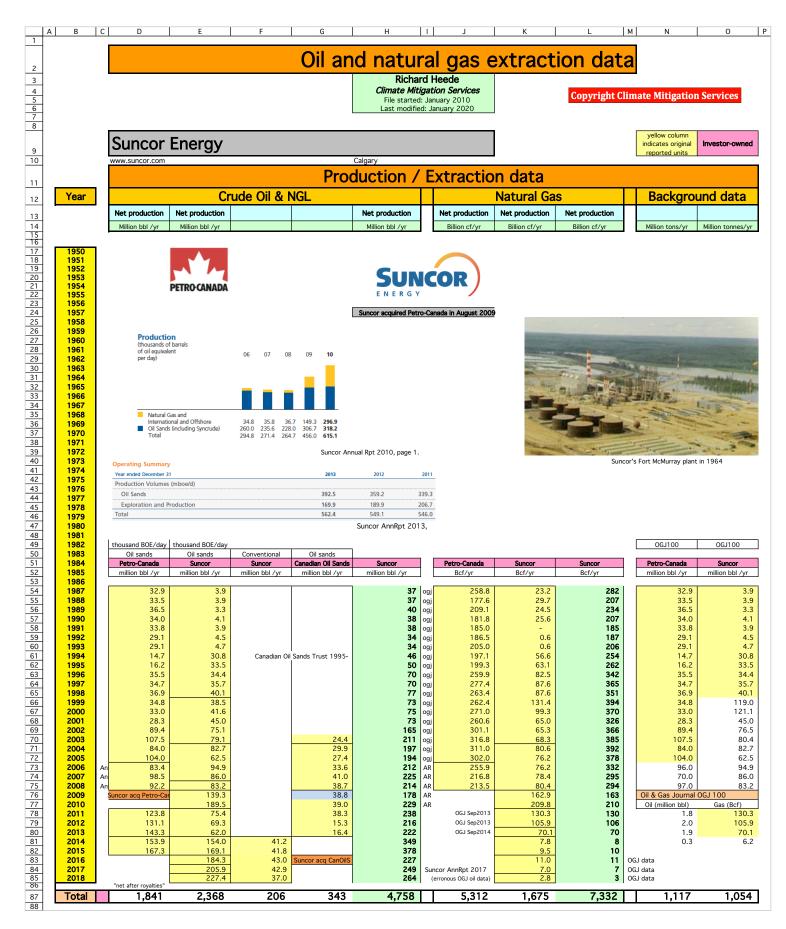

| ANNUAL OPERATING SUMMARY                                                                                                                                                                                                                                                                                                                                                                                                                                                                                                                                                |                                                                                                               |                                                                                                                           |                                                                                                                            |                                                                                                          |                                                                                                                                                                                                                                                                                                                                                                                                                                                                                                                                                                                                                                                                                                                                                                                                                                                                                                                                                                                                                                                                                                                                                                                                                                                                                                                                                                                                                                                                                                                                                                                                                                                                                                                                                                                                                                                                                                                                                                                                                                                                                                                                                                                                                                                                                                                                                                                                                                                                                                                                                                                                                                                                                                                                                                                                                                                  | ANNUAL OPERATING SUMMARY (continued)                                                                                                                                                                                                                                                                                                                                                                                                                                |                      |                                                                                                      |                                                                                                      |                                                                                    |                                                                                    |  |
|-------------------------------------------------------------------------------------------------------------------------------------------------------------------------------------------------------------------------------------------------------------------------------------------------------------------------------------------------------------------------------------------------------------------------------------------------------------------------------------------------------------------------------------------------------------------------|---------------------------------------------------------------------------------------------------------------|---------------------------------------------------------------------------------------------------------------------------|----------------------------------------------------------------------------------------------------------------------------|----------------------------------------------------------------------------------------------------------|--------------------------------------------------------------------------------------------------------------------------------------------------------------------------------------------------------------------------------------------------------------------------------------------------------------------------------------------------------------------------------------------------------------------------------------------------------------------------------------------------------------------------------------------------------------------------------------------------------------------------------------------------------------------------------------------------------------------------------------------------------------------------------------------------------------------------------------------------------------------------------------------------------------------------------------------------------------------------------------------------------------------------------------------------------------------------------------------------------------------------------------------------------------------------------------------------------------------------------------------------------------------------------------------------------------------------------------------------------------------------------------------------------------------------------------------------------------------------------------------------------------------------------------------------------------------------------------------------------------------------------------------------------------------------------------------------------------------------------------------------------------------------------------------------------------------------------------------------------------------------------------------------------------------------------------------------------------------------------------------------------------------------------------------------------------------------------------------------------------------------------------------------------------------------------------------------------------------------------------------------------------------------------------------------------------------------------------------------------------------------------------------------------------------------------------------------------------------------------------------------------------------------------------------------------------------------------------------------------------------------------------------------------------------------------------------------------------------------------------------------------------------------------------------------------------------------------------------------|---------------------------------------------------------------------------------------------------------------------------------------------------------------------------------------------------------------------------------------------------------------------------------------------------------------------------------------------------------------------------------------------------------------------------------------------------------------------|----------------------|------------------------------------------------------------------------------------------------------|------------------------------------------------------------------------------------------------------|------------------------------------------------------------------------------------|------------------------------------------------------------------------------------|--|
| (unaudited)                                                                                                                                                                                                                                                                                                                                                                                                                                                                                                                                                             |                                                                                                               |                                                                                                                           |                                                                                                                            |                                                                                                          |                                                                                                                                                                                                                                                                                                                                                                                                                                                                                                                                                                                                                                                                                                                                                                                                                                                                                                                                                                                                                                                                                                                                                                                                                                                                                                                                                                                                                                                                                                                                                                                                                                                                                                                                                                                                                                                                                                                                                                                                                                                                                                                                                                                                                                                                                                                                                                                                                                                                                                                                                                                                                                                                                                                                                                                                                                                  | (unaudited)                                                                                                                                                                                                                                                                                                                                                                                                                                                         |                      |                                                                                                      |                                                                                                      |                                                                                    |                                                                                    |  |
|                                                                                                                                                                                                                                                                                                                                                                                                                                                                                                                                                                         |                                                                                                               |                                                                                                                           |                                                                                                                            |                                                                                                          |                                                                                                                                                                                                                                                                                                                                                                                                                                                                                                                                                                                                                                                                                                                                                                                                                                                                                                                                                                                                                                                                                                                                                                                                                                                                                                                                                                                                                                                                                                                                                                                                                                                                                                                                                                                                                                                                                                                                                                                                                                                                                                                                                                                                                                                                                                                                                                                                                                                                                                                                                                                                                                                                                                                                                                                                                                                  |                                                                                                                                                                                                                                                                                                                                                                                                                                                                     |                      |                                                                                                      |                                                                                                      |                                                                                    |                                                                                    |  |
| Oil Sands                                                                                                                                                                                                                                                                                                                                                                                                                                                                                                                                                               | 2013                                                                                                          | 2012                                                                                                                      | 2011                                                                                                                       | 2010                                                                                                     | 2000                                                                                                                                                                                                                                                                                                                                                                                                                                                                                                                                                                                                                                                                                                                                                                                                                                                                                                                                                                                                                                                                                                                                                                                                                                                                                                                                                                                                                                                                                                                                                                                                                                                                                                                                                                                                                                                                                                                                                                                                                                                                                                                                                                                                                                                                                                                                                                                                                                                                                                                                                                                                                                                                                                                                                                                                                                             | Exploration and Production  Total Production (mboe/d)                                                                                                                                                                                                                                                                                                                                                                                                               | 2013<br>169.9        | 2012<br>189.9                                                                                        | 2011                                                                                                 | 2010<br>296.9                                                                      | 149.3                                                                              |  |
| Total Production (mbbls/d)                                                                                                                                                                                                                                                                                                                                                                                                                                                                                                                                              | 392.5                                                                                                         | 359.2                                                                                                                     | 339.3                                                                                                                      | 318.2                                                                                                    | 306.7                                                                                                                                                                                                                                                                                                                                                                                                                                                                                                                                                                                                                                                                                                                                                                                                                                                                                                                                                                                                                                                                                                                                                                                                                                                                                                                                                                                                                                                                                                                                                                                                                                                                                                                                                                                                                                                                                                                                                                                                                                                                                                                                                                                                                                                                                                                                                                                                                                                                                                                                                                                                                                                                                                                                                                                                                                            | Total Average Sales Price <sup>(1)</sup> (dollars per barrel)                                                                                                                                                                                                                                                                                                                                                                                                       | 91.44                | 84.05                                                                                                | 79.95                                                                                                | 61.06                                                                              | 76.77                                                                              |  |
| Oil Sands Operations                                                                                                                                                                                                                                                                                                                                                                                                                                                                                                                                                    |                                                                                                               |                                                                                                                           |                                                                                                                            |                                                                                                          | -                                                                                                                                                                                                                                                                                                                                                                                                                                                                                                                                                                                                                                                                                                                                                                                                                                                                                                                                                                                                                                                                                                                                                                                                                                                                                                                                                                                                                                                                                                                                                                                                                                                                                                                                                                                                                                                                                                                                                                                                                                                                                                                                                                                                                                                                                                                                                                                                                                                                                                                                                                                                                                                                                                                                                                                                                                                |                                                                                                                                                                                                                                                                                                                                                                                                                                                                     | 31.44                | 04.03                                                                                                | 75.55                                                                                                | 01.00                                                                              | 76.77                                                                              |  |
| Production (mbbls/d)                                                                                                                                                                                                                                                                                                                                                                                                                                                                                                                                                    |                                                                                                               |                                                                                                                           |                                                                                                                            |                                                                                                          |                                                                                                                                                                                                                                                                                                                                                                                                                                                                                                                                                                                                                                                                                                                                                                                                                                                                                                                                                                                                                                                                                                                                                                                                                                                                                                                                                                                                                                                                                                                                                                                                                                                                                                                                                                                                                                                                                                                                                                                                                                                                                                                                                                                                                                                                                                                                                                                                                                                                                                                                                                                                                                                                                                                                                                                                                                                  | North America Onshore                                                                                                                                                                                                                                                                                                                                                                                                                                               |                      |                                                                                                      |                                                                                                      |                                                                                    |                                                                                    |  |
| Upgraded product (sweet SCO, sour SCO and diesel)                                                                                                                                                                                                                                                                                                                                                                                                                                                                                                                       | 282.6                                                                                                         | 276.7                                                                                                                     | 279.7                                                                                                                      | 251.4                                                                                                    | 277.9                                                                                                                                                                                                                                                                                                                                                                                                                                                                                                                                                                                                                                                                                                                                                                                                                                                                                                                                                                                                                                                                                                                                                                                                                                                                                                                                                                                                                                                                                                                                                                                                                                                                                                                                                                                                                                                                                                                                                                                                                                                                                                                                                                                                                                                                                                                                                                                                                                                                                                                                                                                                                                                                                                                                                                                                                                            | Production  Natural gas (mmcf/d)                                                                                                                                                                                                                                                                                                                                                                                                                                    | 192                  | 290                                                                                                  | 357                                                                                                  | 522                                                                                | 397                                                                                |  |
| Non-upgraded bitumen                                                                                                                                                                                                                                                                                                                                                                                                                                                                                                                                                    | 77.9                                                                                                          | 48.1                                                                                                                      | 25.0                                                                                                                       | 31.6                                                                                                     | 12.7                                                                                                                                                                                                                                                                                                                                                                                                                                                                                                                                                                                                                                                                                                                                                                                                                                                                                                                                                                                                                                                                                                                                                                                                                                                                                                                                                                                                                                                                                                                                                                                                                                                                                                                                                                                                                                                                                                                                                                                                                                                                                                                                                                                                                                                                                                                                                                                                                                                                                                                                                                                                                                                                                                                                                                                                                                             | Natural gas liquids and crude oil (mbbls/d)                                                                                                                                                                                                                                                                                                                                                                                                                         | 5.3                  | 5.6                                                                                                  | 5.1                                                                                                  | 8.8                                                                                | 8.1                                                                                |  |
| Oil Sands Operations production                                                                                                                                                                                                                                                                                                                                                                                                                                                                                                                                         | 360.5                                                                                                         | 324.8                                                                                                                     | 304.7                                                                                                                      | 283.0                                                                                                    | 290.6                                                                                                                                                                                                                                                                                                                                                                                                                                                                                                                                                                                                                                                                                                                                                                                                                                                                                                                                                                                                                                                                                                                                                                                                                                                                                                                                                                                                                                                                                                                                                                                                                                                                                                                                                                                                                                                                                                                                                                                                                                                                                                                                                                                                                                                                                                                                                                                                                                                                                                                                                                                                                                                                                                                                                                                                                                            | Total production (mmcfe/d)                                                                                                                                                                                                                                                                                                                                                                                                                                          | 224                  | 323                                                                                                  | 388                                                                                                  | 575                                                                                | 446                                                                                |  |
| Bitumen production (mbbls/d)                                                                                                                                                                                                                                                                                                                                                                                                                                                                                                                                            |                                                                                                               | 52.110                                                                                                                    |                                                                                                                            | 20010                                                                                                    | 20010                                                                                                                                                                                                                                                                                                                                                                                                                                                                                                                                                                                                                                                                                                                                                                                                                                                                                                                                                                                                                                                                                                                                                                                                                                                                                                                                                                                                                                                                                                                                                                                                                                                                                                                                                                                                                                                                                                                                                                                                                                                                                                                                                                                                                                                                                                                                                                                                                                                                                                                                                                                                                                                                                                                                                                                                                                            | Average sales price <sup>(1)</sup>                                                                                                                                                                                                                                                                                                                                                                                                                                  |                      |                                                                                                      |                                                                                                      |                                                                                    |                                                                                    |  |
| Mining                                                                                                                                                                                                                                                                                                                                                                                                                                                                                                                                                                  | 269.8                                                                                                         | 266.2                                                                                                                     | 287.1                                                                                                                      | 266.2                                                                                                    | 289.6                                                                                                                                                                                                                                                                                                                                                                                                                                                                                                                                                                                                                                                                                                                                                                                                                                                                                                                                                                                                                                                                                                                                                                                                                                                                                                                                                                                                                                                                                                                                                                                                                                                                                                                                                                                                                                                                                                                                                                                                                                                                                                                                                                                                                                                                                                                                                                                                                                                                                                                                                                                                                                                                                                                                                                                                                                            | Natural gas (dollars per mcf)                                                                                                                                                                                                                                                                                                                                                                                                                                       | 3.42                 | 2.17                                                                                                 | 3.55                                                                                                 | 4.04                                                                               | 4.10                                                                               |  |
| In Situ – Firebag                                                                                                                                                                                                                                                                                                                                                                                                                                                                                                                                                       | 143.4                                                                                                         | 104.0                                                                                                                     | 59.5                                                                                                                       | 53.6                                                                                                     | 49.1                                                                                                                                                                                                                                                                                                                                                                                                                                                                                                                                                                                                                                                                                                                                                                                                                                                                                                                                                                                                                                                                                                                                                                                                                                                                                                                                                                                                                                                                                                                                                                                                                                                                                                                                                                                                                                                                                                                                                                                                                                                                                                                                                                                                                                                                                                                                                                                                                                                                                                                                                                                                                                                                                                                                                                                                                                             | Natural gas* (dollars per mcf)                                                                                                                                                                                                                                                                                                                                                                                                                                      | 3.42                 | 2.17                                                                                                 | 3.55                                                                                                 | 4.04                                                                               | 4.08                                                                               |  |
| In Situ – MacKay River                                                                                                                                                                                                                                                                                                                                                                                                                                                                                                                                                  | 28.5                                                                                                          | 27.0                                                                                                                      | 30.0                                                                                                                       | 31.5                                                                                                     | 12.4                                                                                                                                                                                                                                                                                                                                                                                                                                                                                                                                                                                                                                                                                                                                                                                                                                                                                                                                                                                                                                                                                                                                                                                                                                                                                                                                                                                                                                                                                                                                                                                                                                                                                                                                                                                                                                                                                                                                                                                                                                                                                                                                                                                                                                                                                                                                                                                                                                                                                                                                                                                                                                                                                                                                                                                                                                             | Natural gas liquids and crude oil (dollars per barrel)                                                                                                                                                                                                                                                                                                                                                                                                              | 81.34                | 76.93                                                                                                | 85.30                                                                                                | 67.06                                                                              | 56.84                                                                              |  |
| Total bitumen production                                                                                                                                                                                                                                                                                                                                                                                                                                                                                                                                                | 441.7                                                                                                         | 397.2                                                                                                                     | 376.6                                                                                                                      | 351.3                                                                                                    |                                                                                                                                                                                                                                                                                                                                                                                                                                                                                                                                                                                                                                                                                                                                                                                                                                                                                                                                                                                                                                                                                                                                                                                                                                                                                                                                                                                                                                                                                                                                                                                                                                                                                                                                                                                                                                                                                                                                                                                                                                                                                                                                                                                                                                                                                                                                                                                                                                                                                                                                                                                                                                                                                                                                                                                                                                                  | East Coast Canada                                                                                                                                                                                                                                                                                                                                                                                                                                                   |                      |                                                                                                      |                                                                                                      |                                                                                    |                                                                                    |  |
| Sales (mbbls/d)                                                                                                                                                                                                                                                                                                                                                                                                                                                                                                                                                         |                                                                                                               |                                                                                                                           |                                                                                                                            |                                                                                                          |                                                                                                                                                                                                                                                                                                                                                                                                                                                                                                                                                                                                                                                                                                                                                                                                                                                                                                                                                                                                                                                                                                                                                                                                                                                                                                                                                                                                                                                                                                                                                                                                                                                                                                                                                                                                                                                                                                                                                                                                                                                                                                                                                                                                                                                                                                                                                                                                                                                                                                                                                                                                                                                                                                                                                                                                                                                  | Production (mbbls/d)                                                                                                                                                                                                                                                                                                                                                                                                                                                |                      |                                                                                                      |                                                                                                      |                                                                                    |                                                                                    |  |
| Light sweet crude oil                                                                                                                                                                                                                                                                                                                                                                                                                                                                                                                                                   | 91.5                                                                                                          | 93.8                                                                                                                      | 85.5                                                                                                                       | 82.3                                                                                                     | 99.6                                                                                                                                                                                                                                                                                                                                                                                                                                                                                                                                                                                                                                                                                                                                                                                                                                                                                                                                                                                                                                                                                                                                                                                                                                                                                                                                                                                                                                                                                                                                                                                                                                                                                                                                                                                                                                                                                                                                                                                                                                                                                                                                                                                                                                                                                                                                                                                                                                                                                                                                                                                                                                                                                                                                                                                                                                             | Terra Nova                                                                                                                                                                                                                                                                                                                                                                                                                                                          | 14.2                 | 8.8                                                                                                  | 16.2                                                                                                 | 23.2                                                                               | 8.7                                                                                |  |
| Diesel                                                                                                                                                                                                                                                                                                                                                                                                                                                                                                                                                                  | 23.5                                                                                                          | 24.5                                                                                                                      | 24.3                                                                                                                       | 20.4                                                                                                     | 29.1                                                                                                                                                                                                                                                                                                                                                                                                                                                                                                                                                                                                                                                                                                                                                                                                                                                                                                                                                                                                                                                                                                                                                                                                                                                                                                                                                                                                                                                                                                                                                                                                                                                                                                                                                                                                                                                                                                                                                                                                                                                                                                                                                                                                                                                                                                                                                                                                                                                                                                                                                                                                                                                                                                                                                                                                                                             | Hibernia                                                                                                                                                                                                                                                                                                                                                                                                                                                            | 27.1                 | 26.1                                                                                                 | 30.9                                                                                                 | 30.9                                                                               | 11.4                                                                               |  |
| Light sour crude oil                                                                                                                                                                                                                                                                                                                                                                                                                                                                                                                                                    | 166.0                                                                                                         | 161.1                                                                                                                     | 170.6                                                                                                                      | 145.2                                                                                                    | 135.7                                                                                                                                                                                                                                                                                                                                                                                                                                                                                                                                                                                                                                                                                                                                                                                                                                                                                                                                                                                                                                                                                                                                                                                                                                                                                                                                                                                                                                                                                                                                                                                                                                                                                                                                                                                                                                                                                                                                                                                                                                                                                                                                                                                                                                                                                                                                                                                                                                                                                                                                                                                                                                                                                                                                                                                                                                            | White Rose                                                                                                                                                                                                                                                                                                                                                                                                                                                          | 14.9                 | 11.6                                                                                                 | 18.5                                                                                                 | 14.5                                                                               | 4.2                                                                                |  |
| Bitumen                                                                                                                                                                                                                                                                                                                                                                                                                                                                                                                                                                 | 76.0                                                                                                          | 44.5                                                                                                                      | 24.0                                                                                                                       | 31.4                                                                                                     | 11.8                                                                                                                                                                                                                                                                                                                                                                                                                                                                                                                                                                                                                                                                                                                                                                                                                                                                                                                                                                                                                                                                                                                                                                                                                                                                                                                                                                                                                                                                                                                                                                                                                                                                                                                                                                                                                                                                                                                                                                                                                                                                                                                                                                                                                                                                                                                                                                                                                                                                                                                                                                                                                                                                                                                                                                                                                                             |                                                                                                                                                                                                                                                                                                                                                                                                                                                                     | 56.2                 | 46.5                                                                                                 | 65.6                                                                                                 | 68.6                                                                               | 24.3                                                                               |  |
| Total sales                                                                                                                                                                                                                                                                                                                                                                                                                                                                                                                                                             | 357.0                                                                                                         | 323.9                                                                                                                     | 304.4                                                                                                                      | 279.3                                                                                                    | 276.2                                                                                                                                                                                                                                                                                                                                                                                                                                                                                                                                                                                                                                                                                                                                                                                                                                                                                                                                                                                                                                                                                                                                                                                                                                                                                                                                                                                                                                                                                                                                                                                                                                                                                                                                                                                                                                                                                                                                                                                                                                                                                                                                                                                                                                                                                                                                                                                                                                                                                                                                                                                                                                                                                                                                                                                                                                            | Average sales price <sup>(1)</sup> (dollars per barrel)                                                                                                                                                                                                                                                                                                                                                                                                             | 112.39               | 112.15                                                                                               | 108.42                                                                                               | 80.20                                                                              | 76.86                                                                              |  |
| Average sales price <sup>(1)</sup> (dollars per barrel)                                                                                                                                                                                                                                                                                                                                                                                                                                                                                                                 |                                                                                                               |                                                                                                                           |                                                                                                                            |                                                                                                          |                                                                                                                                                                                                                                                                                                                                                                                                                                                                                                                                                                                                                                                                                                                                                                                                                                                                                                                                                                                                                                                                                                                                                                                                                                                                                                                                                                                                                                                                                                                                                                                                                                                                                                                                                                                                                                                                                                                                                                                                                                                                                                                                                                                                                                                                                                                                                                                                                                                                                                                                                                                                                                                                                                                                                                                                                                                  | International                                                                                                                                                                                                                                                                                                                                                                                                                                                       |                      |                                                                                                      |                                                                                                      |                                                                                    |                                                                                    |  |
| Light sweet crude oil                                                                                                                                                                                                                                                                                                                                                                                                                                                                                                                                                   | 97.98                                                                                                         | 91.17                                                                                                                     | 98.50                                                                                                                      | 79.03                                                                                                    | 67.26                                                                                                                                                                                                                                                                                                                                                                                                                                                                                                                                                                                                                                                                                                                                                                                                                                                                                                                                                                                                                                                                                                                                                                                                                                                                                                                                                                                                                                                                                                                                                                                                                                                                                                                                                                                                                                                                                                                                                                                                                                                                                                                                                                                                                                                                                                                                                                                                                                                                                                                                                                                                                                                                                                                                                                                                                                            | Production (mboe/d)                                                                                                                                                                                                                                                                                                                                                                                                                                                 |                      |                                                                                                      |                                                                                                      |                                                                                    |                                                                                    |  |
| Other (diesel, light sour crude oil and bitumen)                                                                                                                                                                                                                                                                                                                                                                                                                                                                                                                        | 77.62                                                                                                         | 77.83                                                                                                                     | 84.93                                                                                                                      | 68.63                                                                                                    | 64.18                                                                                                                                                                                                                                                                                                                                                                                                                                                                                                                                                                                                                                                                                                                                                                                                                                                                                                                                                                                                                                                                                                                                                                                                                                                                                                                                                                                                                                                                                                                                                                                                                                                                                                                                                                                                                                                                                                                                                                                                                                                                                                                                                                                                                                                                                                                                                                                                                                                                                                                                                                                                                                                                                                                                                                                                                                            | North Sea                                                                                                                                                                                                                                                                                                                                                                                                                                                           |                      |                                                                                                      |                                                                                                      |                                                                                    |                                                                                    |  |
| Average*                                                                                                                                                                                                                                                                                                                                                                                                                                                                                                                                                                | 82.83                                                                                                         | 81.69                                                                                                                     | 88.74                                                                                                                      | 71.69                                                                                                    | 65.29                                                                                                                                                                                                                                                                                                                                                                                                                                                                                                                                                                                                                                                                                                                                                                                                                                                                                                                                                                                                                                                                                                                                                                                                                                                                                                                                                                                                                                                                                                                                                                                                                                                                                                                                                                                                                                                                                                                                                                                                                                                                                                                                                                                                                                                                                                                                                                                                                                                                                                                                                                                                                                                                                                                                                                                                                                            | Buzzard                                                                                                                                                                                                                                                                                                                                                                                                                                                             | 55.8                 | 48.0                                                                                                 | 42.9                                                                                                 | 55.5                                                                               | 20.0                                                                               |  |
| Average                                                                                                                                                                                                                                                                                                                                                                                                                                                                                                                                                                 | 82.83                                                                                                         | 81.69                                                                                                                     | 88.74                                                                                                                      | 69.58                                                                                                    | 61.66                                                                                                                                                                                                                                                                                                                                                                                                                                                                                                                                                                                                                                                                                                                                                                                                                                                                                                                                                                                                                                                                                                                                                                                                                                                                                                                                                                                                                                                                                                                                                                                                                                                                                                                                                                                                                                                                                                                                                                                                                                                                                                                                                                                                                                                                                                                                                                                                                                                                                                                                                                                                                                                                                                                                                                                                                                            | Other North Sea                                                                                                                                                                                                                                                                                                                                                                                                                                                     | _                    | _                                                                                                    | 3.8                                                                                                  | 23.5                                                                               | 12.0                                                                               |  |
| Operating costs (dollars per barrel)                                                                                                                                                                                                                                                                                                                                                                                                                                                                                                                                    |                                                                                                               |                                                                                                                           |                                                                                                                            |                                                                                                          |                                                                                                                                                                                                                                                                                                                                                                                                                                                                                                                                                                                                                                                                                                                                                                                                                                                                                                                                                                                                                                                                                                                                                                                                                                                                                                                                                                                                                                                                                                                                                                                                                                                                                                                                                                                                                                                                                                                                                                                                                                                                                                                                                                                                                                                                                                                                                                                                                                                                                                                                                                                                                                                                                                                                                                                                                                                  | Other International                                                                                                                                                                                                                                                                                                                                                                                                                                                 | 20.6                 | 41.5                                                                                                 | 12.1                                                                                                 | 25.2                                                                               | 12.7                                                                               |  |
| Cash operating costs*(2)                                                                                                                                                                                                                                                                                                                                                                                                                                                                                                                                                | 37.00                                                                                                         | 37.05                                                                                                                     | 39.05                                                                                                                      | 36.70                                                                                                    | 33.95                                                                                                                                                                                                                                                                                                                                                                                                                                                                                                                                                                                                                                                                                                                                                                                                                                                                                                                                                                                                                                                                                                                                                                                                                                                                                                                                                                                                                                                                                                                                                                                                                                                                                                                                                                                                                                                                                                                                                                                                                                                                                                                                                                                                                                                                                                                                                                                                                                                                                                                                                                                                                                                                                                                                                                                                                                            | Libya                                                                                                                                                                                                                                                                                                                                                                                                                                                               | 20.6                 | 41.5                                                                                                 | 12.1<br>17.6                                                                                         | 35.2<br>11.6                                                                       | 13.7                                                                               |  |
| Cash operating costs – In situ bitumen production only*(2)                                                                                                                                                                                                                                                                                                                                                                                                                                                                                                              | 16.50                                                                                                         | 19.40                                                                                                                     | 25.50                                                                                                                      | 20.25                                                                                                    | 20.25                                                                                                                                                                                                                                                                                                                                                                                                                                                                                                                                                                                                                                                                                                                                                                                                                                                                                                                                                                                                                                                                                                                                                                                                                                                                                                                                                                                                                                                                                                                                                                                                                                                                                                                                                                                                                                                                                                                                                                                                                                                                                                                                                                                                                                                                                                                                                                                                                                                                                                                                                                                                                                                                                                                                                                                                                                            | Syria Trinidad and Tobago                                                                                                                                                                                                                                                                                                                                                                                                                                           |                      |                                                                                                      | - 17.0                                                                                               | 6.7                                                                                | 4.9                                                                                |  |
| Syncrude                                                                                                                                                                                                                                                                                                                                                                                                                                                                                                                                                                |                                                                                                               |                                                                                                                           |                                                                                                                            |                                                                                                          |                                                                                                                                                                                                                                                                                                                                                                                                                                                                                                                                                                                                                                                                                                                                                                                                                                                                                                                                                                                                                                                                                                                                                                                                                                                                                                                                                                                                                                                                                                                                                                                                                                                                                                                                                                                                                                                                                                                                                                                                                                                                                                                                                                                                                                                                                                                                                                                                                                                                                                                                                                                                                                                                                                                                                                                                                                                  | maaa ana roongo                                                                                                                                                                                                                                                                                                                                                                                                                                                     | 76.4                 | 89.5                                                                                                 | 76.4                                                                                                 | 132.5                                                                              | 50.6                                                                               |  |
| Production (mbbls/d)                                                                                                                                                                                                                                                                                                                                                                                                                                                                                                                                                    | 32.0                                                                                                          | 34.4                                                                                                                      | 34.6                                                                                                                       | 35.2                                                                                                     | 16.1                                                                                                                                                                                                                                                                                                                                                                                                                                                                                                                                                                                                                                                                                                                                                                                                                                                                                                                                                                                                                                                                                                                                                                                                                                                                                                                                                                                                                                                                                                                                                                                                                                                                                                                                                                                                                                                                                                                                                                                                                                                                                                                                                                                                                                                                                                                                                                                                                                                                                                                                                                                                                                                                                                                                                                                                                                             | Average sales price <sup>(1)</sup> (dollars per boe)                                                                                                                                                                                                                                                                                                                                                                                                                |                      |                                                                                                      |                                                                                                      |                                                                                    |                                                                                    |  |
| Average sales price <sup>(1)</sup> (dollars per barrel)                                                                                                                                                                                                                                                                                                                                                                                                                                                                                                                 | 99.82                                                                                                         | 92.69                                                                                                                     | 101.80                                                                                                                     | 80.93                                                                                                    | 77.36                                                                                                                                                                                                                                                                                                                                                                                                                                                                                                                                                                                                                                                                                                                                                                                                                                                                                                                                                                                                                                                                                                                                                                                                                                                                                                                                                                                                                                                                                                                                                                                                                                                                                                                                                                                                                                                                                                                                                                                                                                                                                                                                                                                                                                                                                                                                                                                                                                                                                                                                                                                                                                                                                                                                                                                                                                            | Buzzard                                                                                                                                                                                                                                                                                                                                                                                                                                                             | 107.44               | 106.12                                                                                               | 105.18                                                                                               | 77.91                                                                              | 69.53                                                                              |  |
| ge saise price (doilars per parter)                                                                                                                                                                                                                                                                                                                                                                                                                                                                                                                                     | JJ.UZ                                                                                                         | -2.00                                                                                                                     |                                                                                                                            |                                                                                                          | .7.50                                                                                                                                                                                                                                                                                                                                                                                                                                                                                                                                                                                                                                                                                                                                                                                                                                                                                                                                                                                                                                                                                                                                                                                                                                                                                                                                                                                                                                                                                                                                                                                                                                                                                                                                                                                                                                                                                                                                                                                                                                                                                                                                                                                                                                                                                                                                                                                                                                                                                                                                                                                                                                                                                                                                                                                                                                            | Other North Sea                                                                                                                                                                                                                                                                                                                                                                                                                                                     | _                    | _                                                                                                    | 92.49                                                                                                | 78.16                                                                              | 73.52                                                                              |  |
| Operating costs (dollars per barrel)****                                                                                                                                                                                                                                                                                                                                                                                                                                                                                                                                |                                                                                                               |                                                                                                                           |                                                                                                                            |                                                                                                          |                                                                                                                                                                                                                                                                                                                                                                                                                                                                                                                                                                                                                                                                                                                                                                                                                                                                                                                                                                                                                                                                                                                                                                                                                                                                                                                                                                                                                                                                                                                                                                                                                                                                                                                                                                                                                                                                                                                                                                                                                                                                                                                                                                                                                                                                                                                                                                                                                                                                                                                                                                                                                                                                                                                                                                                                                                                  |                                                                                                                                                                                                                                                                                                                                                                                                                                                                     |                      |                                                                                                      |                                                                                                      |                                                                                    |                                                                                    |  |
| Operating costs (dollars per barrel)****  Cash operating costs*(2)  Suncor AnnRnt 2013.                                                                                                                                                                                                                                                                                                                                                                                                                                                                                 | 43.20<br>page 144                                                                                             | 39.30                                                                                                                     | 40.45                                                                                                                      | 36.05                                                                                                    | 32.50                                                                                                                                                                                                                                                                                                                                                                                                                                                                                                                                                                                                                                                                                                                                                                                                                                                                                                                                                                                                                                                                                                                                                                                                                                                                                                                                                                                                                                                                                                                                                                                                                                                                                                                                                                                                                                                                                                                                                                                                                                                                                                                                                                                                                                                                                                                                                                                                                                                                                                                                                                                                                                                                                                                                                                                                                                            | Other International**  Suncor AnnRot                                                                                                                                                                                                                                                                                                                                                                                                                                | 107.94<br>2013. page | 110.65                                                                                               | 95.76                                                                                                | 70.39                                                                              | 61.25                                                                              |  |
|                                                                                                                                                                                                                                                                                                                                                                                                                                                                                                                                                                         |                                                                                                               | 39.30                                                                                                                     | 40.45                                                                                                                      | 36.05                                                                                                    | 32.50                                                                                                                                                                                                                                                                                                                                                                                                                                                                                                                                                                                                                                                                                                                                                                                                                                                                                                                                                                                                                                                                                                                                                                                                                                                                                                                                                                                                                                                                                                                                                                                                                                                                                                                                                                                                                                                                                                                                                                                                                                                                                                                                                                                                                                                                                                                                                                                                                                                                                                                                                                                                                                                                                                                                                                                                                                            | Other International**  Suncor AnnRpt                                                                                                                                                                                                                                                                                                                                                                                                                                |                      |                                                                                                      | 95.76                                                                                                | 70.39                                                                              | 61.25                                                                              |  |
| Cash operating costs*(2)                                                                                                                                                                                                                                                                                                                                                                                                                                                                                                                                                |                                                                                                               | 39.30                                                                                                                     | 40.45                                                                                                                      |                                                                                                          |                                                                                                                                                                                                                                                                                                                                                                                                                                                                                                                                                                                                                                                                                                                                                                                                                                                                                                                                                                                                                                                                                                                                                                                                                                                                                                                                                                                                                                                                                                                                                                                                                                                                                                                                                                                                                                                                                                                                                                                                                                                                                                                                                                                                                                                                                                                                                                                                                                                                                                                                                                                                                                                                                                                                                                                                                                                  | Suncor AnnRpt  Suncor AnnRpt  Exploration and Production                                                                                                                                                                                                                                                                                                                                                                                                            |                      | 2018                                                                                                 | 2017                                                                                                 | 2016                                                                               | 2015                                                                               |  |
| Cash operating costs*(2) Suncor AnnRpt 2013,                                                                                                                                                                                                                                                                                                                                                                                                                                                                                                                            | page 144                                                                                                      |                                                                                                                           |                                                                                                                            | 201:                                                                                                     | 5 20                                                                                                                                                                                                                                                                                                                                                                                                                                                                                                                                                                                                                                                                                                                                                                                                                                                                                                                                                                                                                                                                                                                                                                                                                                                                                                                                                                                                                                                                                                                                                                                                                                                                                                                                                                                                                                                                                                                                                                                                                                                                                                                                                                                                                                                                                                                                                                                                                                                                                                                                                                                                                                                                                                                                                                                                                                             | Suncor AnnRpt    Suncor AnnRpt                                                                                                                                                                                                                                                                                                                                                                                                                                      |                      | 2018<br>102.8                                                                                        | 2017<br>120.8                                                                                        | 2016<br>119.3                                                                      | 2015<br>110.6                                                                      |  |
| Cash operating costs*(2)  Suncor AnnRpt 2013,  Oil Sands                                                                                                                                                                                                                                                                                                                                                                                                                                                                                                                | page 144                                                                                                      | 2017                                                                                                                      | 2016                                                                                                                       | 201:                                                                                                     | 5 20                                                                                                                                                                                                                                                                                                                                                                                                                                                                                                                                                                                                                                                                                                                                                                                                                                                                                                                                                                                                                                                                                                                                                                                                                                                                                                                                                                                                                                                                                                                                                                                                                                                                                                                                                                                                                                                                                                                                                                                                                                                                                                                                                                                                                                                                                                                                                                                                                                                                                                                                                                                                                                                                                                                                                                                                                                             | Suncor AnnRpt  Suncor AnnRpt  Exploration and Production                                                                                                                                                                                                                                                                                                                                                                                                            |                      | 2018                                                                                                 | 2017                                                                                                 | 2016                                                                               | 2015                                                                               |  |
| Cash operating costs*(2)  Suncor AnnRpt 2013,  Oil Sands  Total Production (mbbls/d)  Oil Sands Operations  Production (mbbls/d)                                                                                                                                                                                                                                                                                                                                                                                                                                        | 2018<br>628.6                                                                                                 | 2017<br>563.7                                                                                                             | <b>2016</b><br>504.9                                                                                                       | 201!<br>463.4                                                                                            | 5 <u>20</u><br>4 42                                                                                                                                                                                                                                                                                                                                                                                                                                                                                                                                                                                                                                                                                                                                                                                                                                                                                                                                                                                                                                                                                                                                                                                                                                                                                                                                                                                                                                                                                                                                                                                                                                                                                                                                                                                                                                                                                                                                                                                                                                                                                                                                                                                                                                                                                                                                                                                                                                                                                                                                                                                                                                                                                                                                                                                                                              | Suncor AnnRpt  Exploration and Production  Total Sales Volumes (mboe/d)  Total Production (mboe/d)  Production Volumes                                                                                                                                                                                                                                                                                                                                              |                      | 2018<br>102.8                                                                                        | 2017<br>120.8                                                                                        | 2016<br>119.3                                                                      | 2015<br>110.6                                                                      |  |
| Cash operating costs*(2)  Suncor AnnRpt 2013,  Oil Sands  Total Production (mbbls/d)  Oil Sands Operations  Production (mbbls/d)  Upgraded product (sweet SCO, sour SCO and diesel)                                                                                                                                                                                                                                                                                                                                                                                     | 2018<br>628.6                                                                                                 | 2017<br>563.7<br>317.7                                                                                                    | 2016<br>504.9<br>258.9                                                                                                     | 201!<br>463.4<br>320.1                                                                                   | 5 <u>20</u><br>4 42                                                                                                                                                                                                                                                                                                                                                                                                                                                                                                                                                                                                                                                                                                                                                                                                                                                                                                                                                                                                                                                                                                                                                                                                                                                                                                                                                                                                                                                                                                                                                                                                                                                                                                                                                                                                                                                                                                                                                                                                                                                                                                                                                                                                                                                                                                                                                                                                                                                                                                                                                                                                                                                                                                                                                                                                                              | Suncor AnnRpt  Exploration and Production Total Sales Volumes (mboe/d) Total Production (mboe/d)  Production Volumes  9.1.1 Exploration and Production Canada                                                                                                                                                                                                                                                                                                       |                      | 2018<br>102.8                                                                                        | 2017<br>120.8                                                                                        | 2016<br>119.3                                                                      | 2015<br>110.6                                                                      |  |
| Cash operating costs*(2)  Suncor AnnRpt 2013,  Oil Sands  Total Production (mbbls/d)  Oil Sands Operations  Production (mbbls/d)  Upgraded product (sweet SCO, sour SCO and diesel)  Non-upgraded bitumen                                                                                                                                                                                                                                                                                                                                                               | 2018<br>628.6<br>280.3<br>138.0                                                                               | 2017<br>563.7<br>317.7<br>111.7                                                                                           | 2016<br>504.9<br>258.9<br>115.9                                                                                            | 201!<br>463.4<br>320.1<br>113.5                                                                          | 5 20<br>4 42<br>1 28<br>5 10                                                                                                                                                                                                                                                                                                                                                                                                                                                                                                                                                                                                                                                                                                                                                                                                                                                                                                                                                                                                                                                                                                                                                                                                                                                                                                                                                                                                                                                                                                                                                                                                                                                                                                                                                                                                                                                                                                                                                                                                                                                                                                                                                                                                                                                                                                                                                                                                                                                                                                                                                                                                                                                                                                                                                                                                                     | Suncor AnnRpt  Exploration and Production Total Sales Volumes (mboe/d) Total Production (mboe/d) Production Volumes Exploration and Production Canada Exploration and Production Canada                                                                                                                                                                                                                                                                             |                      | 2018<br>102.8                                                                                        | 2017<br>120.8                                                                                        | 2016<br>119.3                                                                      | 2015<br>110.6                                                                      |  |
| Cash operating costs*(2)  Suncor AnnRpt 2013,  Oil Sands  Total Production (mbbls/d)  Oil Sands Operations  Production (mbbls/d)  Upgraded product (sweet SCO, sour SCO and diesel)                                                                                                                                                                                                                                                                                                                                                                                     | 2018<br>628.6                                                                                                 | 2017<br>563.7<br>317.7                                                                                                    | 2016<br>504.9<br>258.9<br>115.9                                                                                            | 201!<br>463.4<br>320.1<br>113.5                                                                          | 5 20<br>4 42<br>1 28<br>5 10                                                                                                                                                                                                                                                                                                                                                                                                                                                                                                                                                                                                                                                                                                                                                                                                                                                                                                                                                                                                                                                                                                                                                                                                                                                                                                                                                                                                                                                                                                                                                                                                                                                                                                                                                                                                                                                                                                                                                                                                                                                                                                                                                                                                                                                                                                                                                                                                                                                                                                                                                                                                                                                                                                                                                                                                                     | Suncor AnnRpt  Exploration and Production Total Sales Volumes (mboe/d) Total Production (mboe/d)  Production Volumes Exploration and Production Canada                                                                                                                                                                                                                                                                                                              |                      | 2018<br>102.8                                                                                        | 2017<br>120.8                                                                                        | 2016<br>119.3                                                                      | 2015<br>110.6<br>114.4                                                             |  |
| Cash operating costs*(2)  Suncor AnnRpt 2013,  Oil Sands  Total Production (mbbls/d)  Oil Sands Operations  Production (mbbls/d)  Upgraded product (sweet SCO, sour SCO and diesel)  Non-upgraded bitumen  Oil Sands operations production  Bitumen production (mbbls/d)  Mining                                                                                                                                                                                                                                                                                        | 2018<br>628.6<br>280.3<br>138.0                                                                               | 2017<br>563.7<br>317.7<br>111.7<br>429.4<br>305.4                                                                         | 2016<br>504.9<br>258.9<br>115.9<br>374.8                                                                                   | 201:<br>463.4<br>320.<br>113.5<br>433.6                                                                  | 5 20<br>4 42<br>11 288<br>5 10<br>6 396<br>3 27-                                                                                                                                                                                                                                                                                                                                                                                                                                                                                                                                                                                                                                                                                                                                                                                                                                                                                                                                                                                                                                                                                                                                                                                                                                                                                                                                                                                                                                                                                                                                                                                                                                                                                                                                                                                                                                                                                                                                                                                                                                                                                                                                                                                                                                                                                                                                                                                                                                                                                                                                                                                                                                                                                                                                                                                                 | Suncor AnnRpt  Exploration and Production Total Sales Volumes (mboe/d) Total Production (mboe/d) Production Volumes Exploration and Production Canada East Coast Canada Terra Nova (mbbls/d) Hibernia (mbbls/d)                                                                                                                                                                                                                                                     |                      | 2018<br>102.8<br>103.4                                                                               | 2017<br>120.8<br>121.6                                                                               | 2016<br>119.3<br>117.9                                                             | 2015<br>110.6<br>114.4                                                             |  |
| Cash operating costs*(2)  Suncor AnnRpt 2013,  Oil Sands  Total Production (mbbls/d)  Oil Sands Operations  Production (mbbls/d)  Upgraded product (sweet SCO, sour SCO and diesel)  Non-upgraded bitumen  Oil Sands operations production  Bitumen production (mbbls/d)  Mining  In Situ – Firebag                                                                                                                                                                                                                                                                     | 2018<br>628.6<br>280.3<br>138.0<br>418.3<br>258.8<br>204.0                                                    | 2017<br>563.7<br>317.7<br>111.7<br>429.4<br>305.4<br>181.5                                                                | 2016<br>504.9<br>258.9<br>115.9<br>374.8<br>238<br>180.8                                                                   | 201:<br>463.4<br>320.<br>113.5<br>433.6<br>307.3                                                         | 5 20<br>4 42<br>1 288<br>1 288<br>5 10<br>6 396<br>3 27<br>9 17;                                                                                                                                                                                                                                                                                                                                                                                                                                                                                                                                                                                                                                                                                                                                                                                                                                                                                                                                                                                                                                                                                                                                                                                                                                                                                                                                                                                                                                                                                                                                                                                                                                                                                                                                                                                                                                                                                                                                                                                                                                                                                                                                                                                                                                                                                                                                                                                                                                                                                                                                                                                                                                                                                                                                                                                 | Suncor AnnRpt  Exploration and Production Total Sales Volumes (mboe/d) Total Production (mboe/d)  Production Volumes Exploration and Production Canada East Coast Canada Terra Nova (mbbls/d) Hibernia (mbbls/d) White Rose (mbbls/d)                                                                                                                                                                                                                               |                      | 2018<br>102.8<br>103.4                                                                               | 2017<br>120.8<br>121.6                                                                               | 2016<br>119.3<br>117.9                                                             | 2015<br>110.6<br>114.4                                                             |  |
| Cash operating costs*(2)  Suncor AnnRpt 2013,  Oil Sands  Total Production (mbbls/d)  Oil Sands Operations  Production (mbbls/d)  Upgraded product (sweet SCO, sour SCO and diesel)  Non-upgraded bitumen  Oil Sands operations production  Bitumen production (mbbls/d)  Mining  In Situ – Firebag  In Situ – MacKay River                                                                                                                                                                                                                                             | 2018<br>628.6<br>280.3<br>138.0<br>418.3<br>258.8<br>204.0<br>36.0                                            | 2017<br>563.7<br>317.7<br>111.7<br>429.4<br>305.4<br>181.5                                                                | 2016<br>504.9<br>258.9<br>115.9<br>374.8<br>238.                                                                           | 2019<br>463.4<br>320.<br>113.5<br>433.6<br>307.<br>186.6<br>30.                                          | 5 2(4 42) 11 28813 10 5 10 6 396 33 27.7 2:77 2:77                                                                                                                                                                                                                                                                                                                                                                                                                                                                                                                                                                                                                                                                                                                                                                                                                                                                                                                                                                                                                                                                                                                                                                                                                                                                                                                                                                                                                                                                                                                                                                                                                                                                                                                                                                                                                                                                                                                                                                                                                                                                                                                                                                                                                                                                                                                                                                                                                                                                                                                                                                                                                                                                                                                                                                                               | Suncor AnnRpt  Exploration and Production Total Sales Volumes (mboe/d) Total Production (mboe/d) Production Volumes Exploration and Production Canada East Coast Canada Terra Nova (mbbls/d) Hibernia (mbbls/d) White Rose (mbbls/d) Hebron (mbbls/d) Hebron (mbbls/d)                                                                                                                                                                                              |                      | 2018<br>102.8<br>103.4<br>111.7<br>22.1                                                              | 2017<br>120.8<br>121.6                                                                               | 2016<br>119.3<br>117.9<br>12.4<br>26.8                                             | 2015<br>110.6<br>114.4<br>13.5<br>18.1                                             |  |
| Cash operating costs*(2)  Suncor AnnRpt 2013,  Oil Sands  Total Production (mbbls/d)  Oil Sands Operations  Production (mbbls/d)  Upgraded product (sweet SCO, sour SCO and diesel) Non-upgraded bitumen  Oil Sands operations production  Bitumen production (mbbls/d)  Mining  In Situ – Firebag  In Situ – MacKay River  Total bitumen production                                                                                                                                                                                                                    | 2018<br>628.6<br>280.3<br>138.0<br>418.3<br>258.8<br>204.0                                                    | 2017<br>563.7<br>317.7<br>111.7<br>429.4<br>305.4<br>181.5                                                                | 2016<br>504.9<br>258.9<br>115.9<br>374.8<br>238.                                                                           | 2019<br>463.4<br>320.<br>113.5<br>433.6<br>307.<br>186.6<br>30.                                          | 5 2(4 42) 11 28813 10 5 10 6 396 33 27.7 2:77 2:77                                                                                                                                                                                                                                                                                                                                                                                                                                                                                                                                                                                                                                                                                                                                                                                                                                                                                                                                                                                                                                                                                                                                                                                                                                                                                                                                                                                                                                                                                                                                                                                                                                                                                                                                                                                                                                                                                                                                                                                                                                                                                                                                                                                                                                                                                                                                                                                                                                                                                                                                                                                                                                                                                                                                                                                               | Suncor AnnRpt  Exploration and Production Total Sales Volumes (mboe/d) Total Production (mboe/d) Production Volumes Exploration and Production Canada East Coast Canada Terra Nova (mbbls/d) Hibernia (mbbls/d) White Rose (mbbls/d)                                                                                                                                                                                                                                |                      | 2018<br>102.8<br>103.4<br>111.7<br>22.1<br>6.6                                                       | 2017<br>120.8<br>121.6<br>11.5<br>28.5                                                               | 2016<br>119.3<br>117.9<br>12.4<br>26.8<br>10.9                                     | 2015<br>110.6<br>114.4<br>13.5<br>18.1<br>12.2                                     |  |
| Cash operating costs*(2)  Suncor AnnRpt 2013,  Oil Sands  Total Production (mbbls/d)  Oil Sands Operations  Production (mbbls/d)  Upgraded product (sweet SCO, sour SCO and diesel)  Non-upgraded bitumen  Oil Sands operations production  Bitumen production (mbbls/d)  Mining  In Situ – Firebag  In Situ – Firebag  In Situ – MacKay River                                                                                                                                                                                                                          | 2018<br>628.6<br>280.3<br>138.0<br>418.3<br>258.8<br>204.0<br>36.0                                            | 2017<br>563.7<br>317.7<br>111.7<br>429.4<br>305.4<br>181.5                                                                | 2016<br>504.9<br>258.9<br>115.9<br>374.8<br>238<br>180.8<br>27.6<br>446.4                                                  | 201<br>463.4<br>320.<br>113.1<br>433.6<br>186.6<br>30.5<br>524.9                                         | 5 26<br>4 42<br>11 288<br>15 10<br>6 396<br>7 27<br>7 27<br>9 473                                                                                                                                                                                                                                                                                                                                                                                                                                                                                                                                                                                                                                                                                                                                                                                                                                                                                                                                                                                                                                                                                                                                                                                                                                                                                                                                                                                                                                                                                                                                                                                                                                                                                                                                                                                                                                                                                                                                                                                                                                                                                                                                                                                                                                                                                                                                                                                                                                                                                                                                                                                                                                                                                                                                                                                | Suncor AnnRpt  Exploration and Production Total Sales Volumes (mboe/d) Total Production (mboe/d) Production Volumes Exploration and Production Canada East Coast Canada Terra Nova (mbbls/d) Hebroni (mbbls/d) White Rose (mbbls/d) Hebron (mbbls/d) Hebron (mbbls/d)                                                                                                                                                                                               |                      | 2018<br>102.8<br>103.4<br>111.7<br>22.1<br>6.6                                                       | 2017<br>120.8<br>121.6<br>11.5<br>28.5<br>11.4                                                       | 2016<br>119.3<br>117.9<br>12.4<br>26.8<br>10.9                                     | 2015<br>110.6<br>114.4<br>13.5<br>18.1<br>12.2                                     |  |
| Cash operating costs*(2)  Suncor AnnRpt 2013,  Oil Sands  Total Production (mbbls/d)  Oil Sands Operations  Production (mbbls/d)  Upgraded product (sweet SCO, sour SCO and diesel)  Non-upgraded bitumen  Oil Sands operations production  Bitumen production (mbbls/d)  Mining  in Situ – Firebag  in Situ – MacKay River  Total bitumen production  Sales (mbbls/d)                                                                                                                                                                                                  | 2018<br>628.6<br>280.3<br>138.0<br>418.3<br>258.8<br>204.0<br>36.0<br>498.8                                   | 2017<br>563.7<br>317.7<br>111.7<br>429.4<br>305.4<br>181.5<br>31.1<br>518.0                                               | 2016<br>504.9<br>258.9<br>115.9<br>374.8<br>180.8<br>27.6<br>446.4                                                         | 2019<br>463.4<br>320.<br>113.1<br>433.6<br>186.6<br>30.7<br>524.9                                        | 5 2(4 42) 11 28: 15 10: 16 39: 17: 17 2: 19 47:                                                                                                                                                                                                                                                                                                                                                                                                                                                                                                                                                                                                                                                                                                                                                                                                                                                                                                                                                                                                                                                                                                                                                                                                                                                                                                                                                                                                                                                                                                                                                                                                                                                                                                                                                                                                                                                                                                                                                                                                                                                                                                                                                                                                                                                                                                                                                                                                                                                                                                                                                                                                                                                                                                                                                                                                  | Suncor AnnRpt  Exploration and Production Total Sales Volumes (mboe/d) Total Production (mboe/d)  Production Volumes  Exploration and Production Canada East Coast Canada Terra Nova (mbbls/d) Hibernia (mbbls/d) White Rose (mbbls/d) Hebron (mbbls/d) North America Onshore (mboe/d)                                                                                                                                                                              |                      | 2018<br>102.8<br>103.4<br>111.7<br>22.1<br>6.6<br>13.0                                               | 2017<br>120.8<br>121.6<br>11.5<br>28.5<br>11.4<br>0.4                                                | 2016<br>119.3<br>117.9<br>12.4<br>26.8<br>10.9                                     | 2015<br>110.6<br>114.4<br>13.5<br>18.1<br>12.2                                     |  |
| Cash operating costs*(2)  Suncor AnnRpt 2013,  Suncor AnnRpt 2013,  Oil Sands  Total Production (mbbls/d)  Oil Sands Operations  Production (mbbls/d)  Upgraded product (sweet SCO, sour SCO and diesel)  Non-upgraded bitumen  Oil Sands operations production  Bitumen production (mbbls/d)  Mining  in Situ – MacKay River  Total bitumen production  Sales (mbbls/d)  Light sweet crude oil  Diesel  Light sour crude oil                                                                                                                                           | 2018<br>628.6<br>280.3<br>138.0<br>418.3<br>204.0<br>36.0<br>498.8<br>96.1<br>28.8<br>162.6                   | 2017<br>563.7<br>317.7<br>111.7<br>429.4<br>305.4<br>181.5<br>31.1<br>518.0                                               | 2016<br>504.9<br>258.9<br>115.9<br>374.8<br>238<br>180.8<br>27.6<br>446.4<br>47.2<br>21.2<br>21.2<br>21.2<br>21.2<br>21.2  | 2011<br>463.4<br>320.1<br>113.1<br>433.6<br>307.3<br>30.7<br>524.1<br>107.0<br>31.1<br>182.2             | 5 26<br>4 42<br>11 2883<br>5 10<br>6 390<br>3 27.<br>7 2.<br>7 2.<br>9 47.<br>9 47.                                                                                                                                                                                                                                                                                                                                                                                                                                                                                                                                                                                                                                                                                                                                                                                                                                                                                                                                                                                                                                                                                                                                                                                                                                                                                                                                                                                                                                                                                                                                                                                                                                                                                                                                                                                                                                                                                                                                                                                                                                                                                                                                                                                                                                                                                                                                                                                                                                                                                                                                                                                                                                                                                                                                                              | Suncor AnnRpt  Exploration and Production Total Sales Volumes (mboe/d) Total Production (mboe/d)  Production Volumes Exploration and Production Canada East Coast Canada Terra Nova (mbbls/d) Hibernia (mbbls/d) White Rose (mbbls/d) Hebron (mbbls/d) North America Onshore (mboe/d)  Exploration and Production International Production (mboe/d)                                                                                                                 |                      | 2018<br>102.8<br>103.4<br>111.7<br>22.1<br>6.6<br>13.0                                               | 2017<br>120.8<br>121.6<br>11.5<br>28.5<br>11.4<br>0.4                                                | 2016<br>119.3<br>117.9<br>12.4<br>26.8<br>10.9                                     | 2015<br>110.6<br>114.4<br>13.5<br>18.1<br>12.2                                     |  |
| Cash operating costs*(2)  Suncor AnnRpt 2013,  Oil Sands  Total Production (mbbls/d)  Oil Sands Operations  Production (mbbls/d)  Upgraded product (sweet SCO, sour SCO and diesel)  Non-upgraded bitumen  Oil Sands operations production  Bitumen production (mbbls/d)  Mining  In Situ – Firebag  In Situ – Firebag  In Situ – Firebag  In Situ – MacKay River  Total bitumen production  Sales (mbbls/d)  Light sour crude oil  Upgraded product (SCO and diesel)                                                                                                   | 2018<br>628.6<br>280.3<br>138.0<br>418.3<br>258.8<br>204.0<br>36.0<br>498.8<br>96.1<br>28.8<br>162.6<br>287.5 | 2017<br>563.7<br>317.7<br>111.7<br>429.4<br>305.4<br>181.5<br>518.0<br>107.9<br>27.5<br>319.0                             | 2016<br>504.9<br>258.9<br>115.9<br>374.8<br>180.8<br>27.6<br>446.4<br>87.3<br>21.2<br>153.4<br>261.9                       | 2012<br>463.4<br>463.4<br>320.<br>113.1<br>433.6<br>186.5<br>30.7<br>524.9<br>107.6<br>31.3<br>182.2     | 5 224 4 42 42 42 43 42 43 43 43 43 43 43 43 43 43 43 43 43 43                                                                                                                                                                                                                                                                                                                                                                                                                                                                                                                                                                                                                                                                                                                                                                                                                                                                                                                                                                                                                                                                                                                                                                                                                                                                                                                                                                                                                                                                                                                                                                                                                                                                                                                                                                                                                                                                                                                                                                                                                                                                                                                                                                                                                                                                                                                                                                                                                                                                                                                                                                                                                                                                                                                                                                                    | Suncor AnnRpt  Exploration and Production Total Sales Volumes (mboe/d) Total Production (mboe/d) Production Volumes Exploration and Production Canada East Coast Canada Terra Nova (mbbls/d) Hibernia (mbbls/d) White Rose (mbbls/d) Hebron (mbbls/d) North America Onshore (mboe/d) Exploration and Production International Production (mboe/d)  Exploration and Production International Production (mboe/d)                                                     |                      | 2018<br>102.8<br>103.4<br>111.7<br>22.1<br>6.6<br>13.0                                               | 2017<br>120.8<br>121.6<br>11.5<br>28.5<br>11.4<br>0.4                                                | 2016<br>119.3<br>117.9<br>12.4<br>26.8<br>10.9                                     | 2015<br>110.6<br>114.4<br>13.5<br>18.1<br>12.2                                     |  |
| Cash operating costs*(2)  Suncor AnnRpt 2013,  Oil Sands  Total Production (mbbls/d)  Oil Sands Operations  Production (mbbls/d)  Upgraded product (sweet SCO, sour SCO and diesel)  Non-upgraded bitumen  Oil Sands operations production  Bitumen production (mbbls/d)  Mining  In Situ – Firebag  In Situ – MacKay River  Total bitumen production  Sales (mbbls/d)  Light sweet crude oil  Diesel  Light sour crude oil  Upgraded product (SCO and diesel)  Non-upgraded bitumen                                                                                    | 2018<br>628.6<br>280.3<br>138.0<br>418.3<br>258.8<br>204.0<br>36.0<br>498.8<br>96.1<br>28.8<br>162.6<br>287.5 | 2017<br>563.7<br>317.7<br>111.7<br>429.4<br>305.4<br>181.5<br>181.5<br>180.0<br>107.9<br>27.5<br>183.6<br>1310.0<br>110.6 | 2016<br>504.9<br>258.9<br>115.9<br>374.8<br>288.180.8<br>180.8<br>27.6<br>446.4<br>87.3<br>21.2<br>153.4<br>261.9<br>117.4 | 2011 463.4 320. 113.1 13.3 307. 186.5 107. 31 182.1 182.1 107.7                                          | 5 264 422 444 424 424 425 444 425 444 425 444 425 444 425 444 426 444 426 444 426 444 426 444 426 444 426 444 426 444 426 444 426 444 426 444 426 444 426 444 426 444 426 444 426 444 426 444 426 444 426 444 426 444 426 444 426 444 426 444 426 444 426 444 426 444 426 444 426 444 426 444 426 444 426 444 426 444 426 444 426 444 426 444 426 444 426 444 426 444 426 444 426 444 426 444 426 444 426 444 426 444 426 444 426 444 426 444 426 444 426 444 426 444 426 444 426 444 426 444 426 444 426 444 426 444 426 444 426 444 426 444 426 444 426 444 426 444 426 444 426 444 426 444 426 444 426 444 426 444 426 444 426 444 426 444 426 444 426 444 426 444 426 444 426 444 426 444 426 444 426 444 426 444 426 444 426 444 426 444 426 444 426 444 426 444 426 444 426 444 426 444 426 444 426 444 426 444 426 444 426 444 426 444 426 444 426 444 426 444 426 444 426 444 426 444 426 444 426 444 426 444 426 444 426 444 426 444 426 444 426 444 426 444 426 444 426 444 426 444 426 444 426 444 426 444 426 444 426 444 426 444 426 444 426 444 426 444 426 444 426 444 426 444 426 444 426 444 426 444 426 444 426 444 426 444 426 444 426 444 426 444 426 444 426 444 426 444 426 444 426 444 426 444 426 444 426 444 426 444 426 444 426 444 426 444 426 444 426 444 426 444 426 444 426 444 426 444 426 444 426 444 426 444 426 444 426 444 426 444 426 444 426 444 426 444 426 444 426 444 426 444 426 444 426 444 426 444 426 444 426 444 426 444 426 444 426 444 426 444 426 444 426 444 426 444 426 444 426 444 426 444 426 444 426 444 426 444 426 444 426 444 426 444 426 444 426 444 426 444 426 444 426 444 426 444 426 444 426 444 426 444 426 444 426 444 426 444 426 444 426 444 426 444 426 444 426 444 426 444 426 444 426 444 426 444 426 444 426 444 426 444 426 444 426 444 426 444 426 444 426 444 426 444 426 444 426 444 426 444 426 444 426 444 426 444 426 444 426 444 426 444 426 444 426 444 426 444 426 444 426 444 426 444 426 444 426 444 426 444 426 444 426 444 426 444 426 444 426 444 426 444 426 444 426 444 426 444 426 444 426 444 426 444 426 444 426 444 426 444 426 444                                                                                                                                                                                                                                                                                                                                                                                                                                                                                                                                                                                                                                                                                                                    | Suncor AnnRpt  Exploration and Production Total Sales Volumes (mboe/d) Total Production (mboe/d) Production Volumes Exploration and Production Canada East Coast Canada Terra Nova (mbbls/d) White Rose (mbbls/d) White Rose (mbbls/d) Hebron (mbbls/d) North America Onshore (mboe/d) Exploration and Production International Production (mboe/d)  Exploration and Production International Production (mboe/d) North Sea                                         |                      | 2018<br>102.8<br>103.4<br>111.7<br>22.1<br>6.6<br>13.0<br>0.5<br>53.9                                | 2017<br>120.8<br>121.6<br>11.5<br>28.5<br>11.4<br>0.4<br>1.9<br>53.7                                 | 2016<br>119.3<br>117.9<br>12.4<br>26.8<br>10.9<br>—<br>2.8<br>52.9                 | 2015<br>110.6<br>114.4<br>13.5<br>18.1<br>12.2<br>———————————————————————————————— |  |
| Cash operating costs*(2)  Suncor AnnRpt 2013,  Suncor AnnRpt 2013,  Oil Sands  Total Production (mbbls/d)  Oil Sands Operations  Production (mbbls/d)  Upgraded product (sweet SCO, sour SCO and diesel) Non-upgraded bitumen  Oil Sands operations production  Bitumen production (mbbls/d)  Mining  In Situ – Firebag  In Situ – MacKay River  Total bitumen production  Sales (mbbls/d)  Light sweet crude oil  Diesel  Light sour crude oil  Uggraded product (SCO and diesel) Non-upgraded bitumen  Sales                                                          | 2018 628.6 280.3 138.0 418.3 255.8 204.0 36.0 498.8 162.6 287.5 134.0 421.5                                   | 2017<br>563.7<br>317.7<br>111.7<br>429.4<br>305.4<br>181.5<br>518.0<br>107.9<br>27.5<br>319.0                             | 2016<br>504.9<br>258.9<br>115.9<br>374.8<br>288.180.8<br>180.8<br>27.6<br>446.4<br>87.3<br>21.2<br>153.4<br>261.9<br>117.4 | 2011 463.4 320. 113.1 13.3 307. 186.5 107. 31 182.1 182.1 107.7                                          | 5 264 422 444 424 424 425 444 425 444 425 444 425 444 425 444 426 444 426 444 426 444 426 444 426 444 426 444 426 444 426 444 426 444 426 444 426 444 426 444 426 444 426 444 426 444 426 444 426 444 426 444 426 444 426 444 426 444 426 444 426 444 426 444 426 444 426 444 426 444 426 444 426 444 426 444 426 444 426 444 426 444 426 444 426 444 426 444 426 444 426 444 426 444 426 444 426 444 426 444 426 444 426 444 426 444 426 444 426 444 426 444 426 444 426 444 426 444 426 444 426 444 426 444 426 444 426 444 426 444 426 444 426 444 426 444 426 444 426 444 426 444 426 444 426 444 426 444 426 444 426 444 426 444 426 444 426 444 426 444 426 444 426 444 426 444 426 444 426 444 426 444 426 444 426 444 426 444 426 444 426 444 426 444 426 444 426 444 426 444 426 444 426 444 426 444 426 444 426 444 426 444 426 444 426 444 426 444 426 444 426 444 426 444 426 444 426 444 426 444 426 444 426 444 426 444 426 444 426 444 426 444 426 444 426 444 426 444 426 444 426 444 426 444 426 444 426 444 426 444 426 444 426 444 426 444 426 444 426 444 426 444 426 444 426 444 426 444 426 444 426 444 426 444 426 444 426 444 426 444 426 444 426 444 426 444 426 444 426 444 426 444 426 444 426 444 426 444 426 444 426 444 426 444 426 444 426 444 426 444 426 444 426 444 426 444 426 444 426 444 426 444 426 444 426 444 426 444 426 444 426 444 426 444 426 444 426 444 426 444 426 444 426 444 426 444 426 444 426 444 426 444 426 444 426 444 426 444 426 444 426 444 426 444 426 444 426 444 426 444 426 444 426 444 426 444 426 444 426 444 426 444 426 444 426 444 426 444 426 444 426 444 426 444 426 444 426 444 426 444 426 444 426 444 426 444 426 444 426 444 426 444 426 444 426 444 426 444 426 444 426 444 426 444 426 444 426 444 426 444 426 444 426 444 426 444 426 444 426 444 426 444 426 444 426 444 426 444 426 444 426 444 426 444 426 444 426 444 426 444 426 444 426 444 426 444 426 444 426 444 426 444 426 444 426 444 426 444 426 444 426 444 426 444 426 444 426 444 426 444 426 444 426 444 426 444 426 444 426 444 426 444 426 444 426 444 426 444 426 444 426 444                                                                                                                                                                                                                                                                                                                                                                                                                                                                                                                                                                                                                                                                                                                    | Suncor AnnRpt  Exploration and Production Total Sales Volumes (mboe/d) Total Production (mboe/d)  Production Volumes  Exploration and Production Canada East Coast Canada Terra Nova (mbbls/d) Hibernia (mbbls/d) White Rose (mbbls/d) North America Onshore (mboe/d)  Exploration and Production International Production (mboe/d)  North America Onshore (mboe/d)  Production (mboe/d)  North Sea Buzzard                                                         |                      | 2018<br>102.8<br>103.4<br>111.7<br>22.1<br>6.6<br>13.0<br>0.5<br>53.9                                | 2017<br>120.8<br>121.6<br>11.5<br>28.5<br>11.4<br>0.4<br>1.9<br>53.7                                 | 2016<br>119.3<br>117.9<br>12.4<br>26.8<br>10.9<br>2.8<br>52.9                      | 2015<br>110.6<br>114.4<br>13.5<br>18.1<br>12.2<br>2.2<br>47.0                      |  |
| Cash operating costs*(2)  Suncor AnnRpt 2013,  Oil Sands  Total Production (mbbls/d)  Oil Sands Operations  Production (mbbls/d)  Upgraded product (sweet SCO, sour SCO and diesel) Non-upgraded bitumen  Oil Sands operations production  Bitumen production (mbbls/d)  Mining  In Situ – Firebag  In Situ – Firebag  In Situ – MacKay River  Total bitumen production  Sales (mbbls/d)  Light sweet crude oil  Diesel  Light sour crude oil  Upgraded product (SCO and diesel) Non-upgraded bitumen                                                                   | 2018 628.6 280.3 138.0 418.3 255.8 204.0 36.0 498.8 162.6 287.5 134.0 421.5                                   | 2017<br>563.7<br>317.7<br>111.7<br>429.4<br>305.4<br>181.5<br>181.5<br>180.0<br>107.9<br>27.5<br>183.6<br>1310.0<br>110.6 | 2016<br>504.9<br>258.9<br>115.9<br>374.8<br>288.180.8<br>180.8<br>27.6<br>446.4<br>87.3<br>21.2<br>153.4<br>261.9<br>117.4 | 2011 463.4 320. 113.1 13.3 307. 186.5 107. 31 182.1 182.1 107.7                                          | 5 264 422 444 424 424 425 444 425 444 425 444 425 444 425 444 426 444 426 444 426 444 426 444 426 444 426 444 426 444 426 444 426 444 426 444 426 444 426 444 426 444 426 444 426 444 426 444 426 444 426 444 426 444 426 444 426 444 426 444 426 444 426 444 426 444 426 444 426 444 426 444 426 444 426 444 426 444 426 444 426 444 426 444 426 444 426 444 426 444 426 444 426 444 426 444 426 444 426 444 426 444 426 444 426 444 426 444 426 444 426 444 426 444 426 444 426 444 426 444 426 444 426 444 426 444 426 444 426 444 426 444 426 444 426 444 426 444 426 444 426 444 426 444 426 444 426 444 426 444 426 444 426 444 426 444 426 444 426 444 426 444 426 444 426 444 426 444 426 444 426 444 426 444 426 444 426 444 426 444 426 444 426 444 426 444 426 444 426 444 426 444 426 444 426 444 426 444 426 444 426 444 426 444 426 444 426 444 426 444 426 444 426 444 426 444 426 444 426 444 426 444 426 444 426 444 426 444 426 444 426 444 426 444 426 444 426 444 426 444 426 444 426 444 426 444 426 444 426 444 426 444 426 444 426 444 426 444 426 444 426 444 426 444 426 444 426 444 426 444 426 444 426 444 426 444 426 444 426 444 426 444 426 444 426 444 426 444 426 444 426 444 426 444 426 444 426 444 426 444 426 444 426 444 426 444 426 444 426 444 426 444 426 444 426 444 426 444 426 444 426 444 426 444 426 444 426 444 426 444 426 444 426 444 426 444 426 444 426 444 426 444 426 444 426 444 426 444 426 444 426 444 426 444 426 444 426 444 426 444 426 444 426 444 426 444 426 444 426 444 426 444 426 444 426 444 426 444 426 444 426 444 426 444 426 444 426 444 426 444 426 444 426 444 426 444 426 444 426 444 426 444 426 444 426 444 426 444 426 444 426 444 426 444 426 444 426 444 426 444 426 444 426 444 426 444 426 444 426 444 426 444 426 444 426 444 426 444 426 444 426 444 426 444 426 444 426 444 426 444 426 444 426 444 426 444 426 444 426 444 426 444 426 444 426 444 426 444 426 444 426 444 426 444 426 444 426 444 426 444 426 444 426 444 426 444 426 444 426 444 426 444 426 444 426 444 426 444 426 444 426 444 426 444 426 444 426 444 426 444 426 444                                                                                                                                                                                                                                                                                                                                                                                                                                                                                                                                                                                                                                                                                                                    | Suncor AnnRpt  Exploration and Production Total Sales Volumes (mboe/d) Total Production (mboe/d)  Production Volumes Exploration and Production Canada East Coast Canada Terra Nova (mbbls/d) Hibernia (mbbls/d) White Rose (mbbls/d) North America Onshore (mboe/d)  Exploration and Production International Production (mboe/d) North America Onshore (mboe/d)  Exploration and Production International Production (mboe/d)  North Sea D.7 Buzzard Golden Eagle |                      | 2018<br>102.8<br>103.4<br>111.7<br>22.1<br>6.6<br>13.0<br>0.5<br>53.9                                | 2017<br>120.8<br>121.6<br>11.5<br>28.5<br>11.4<br>0.4<br>1.9<br>53.7                                 | 2016<br>119.3<br>117.9<br>12.4<br>26.8<br>10.9<br>—<br>2.8<br>52.9                 | 2015<br>110.6<br>114.4<br>13.5<br>18.1<br>12.2<br>———————————————————————————————— |  |
| Cash operating costs*(2)  Suncor AnnRpt 2013,  Oil Sands  Total Production (mbbls/d) Oil Sands Operations Production (mbbls/d) Upgraded product (sweet SCO, sour SCO and diesel) Non-upgraded bitumen Oil Sands operations production Bitumen production (mbbls/d) Mining In Situ – Firebag In Situ – MacKay River Total bitumen production Sales (mbbls/d) Light sweet crude oil Diesel Light sour crude oil Upgraded product (SCO and diesel) Non-upgraded bitumen Sales  Suncor AnnRpt 2018,                                                                         | 280.3 280.3 138.0 418.3 258.8 204.0 36.0 498.8 162.6 287.5 134.0 421.5 page 139                               | 2017<br>563.7<br>317.7<br>111.7<br>429.4<br>305.4<br>181.5<br>31.1<br>518.0<br>107.9<br>27.5<br>319.0<br>110.6<br>429.6   | 258.9<br>258.9<br>115.9<br>374.8<br>27.6<br>446.4<br>87.3<br>21.2<br>21.2<br>261.9<br>117.4                                | 2011<br>463.4<br>320.<br>113.1<br>307.<br>307.<br>524.9<br>107.<br>31.<br>122.<br>320.8<br>107.<br>428.5 | 5 264 422 444 424 424 425 444 425 444 425 444 425 444 425 444 426 444 426 444 426 444 426 444 426 444 426 444 426 444 426 444 426 444 426 444 426 444 426 444 426 444 426 444 426 444 426 444 426 444 426 444 426 444 426 444 426 444 426 444 426 444 426 444 426 444 426 444 426 444 426 444 426 444 426 444 426 444 426 444 426 444 426 444 426 444 426 444 426 444 426 444 426 444 426 444 426 444 426 444 426 444 426 444 426 444 426 444 426 444 426 444 426 444 426 444 426 444 426 444 426 444 426 444 426 444 426 444 426 444 426 444 426 444 426 444 426 444 426 444 426 444 426 444 426 444 426 444 426 444 426 444 426 444 426 444 426 444 426 444 426 444 426 444 426 444 426 444 426 444 426 444 426 444 426 444 426 444 426 444 426 444 426 444 426 444 426 444 426 444 426 444 426 444 426 444 426 444 426 444 426 444 426 444 426 444 426 444 426 444 426 444 426 444 426 444 426 444 426 444 426 444 426 444 426 444 426 444 426 444 426 444 426 444 426 444 426 444 426 444 426 444 426 444 426 444 426 444 426 444 426 444 426 444 426 444 426 444 426 444 426 444 426 444 426 444 426 444 426 444 426 444 426 444 426 444 426 444 426 444 426 444 426 444 426 444 426 444 426 444 426 444 426 444 426 444 426 444 426 444 426 444 426 444 426 444 426 444 426 444 426 444 426 444 426 444 426 444 426 444 426 444 426 444 426 444 426 444 426 444 426 444 426 444 426 444 426 444 426 444 426 444 426 444 426 444 426 444 426 444 426 444 426 444 426 444 426 444 426 444 426 444 426 444 426 444 426 444 426 444 426 444 426 444 426 444 426 444 426 444 426 444 426 444 426 444 426 444 426 444 426 444 426 444 426 444 426 444 426 444 426 444 426 444 426 444 426 444 426 444 426 444 426 444 426 444 426 444 426 444 426 444 426 444 426 444 426 444 426 444 426 444 426 444 426 444 426 444 426 444 426 444 426 444 426 444 426 444 426 444 426 444 426 444 426 444 426 444 426 444 426 444 426 444 426 444 426 444 426 444 426 444 426 444 426 444 426 444 426 444 426 444 426 444 426 444 426 444 426 444 426 444 426 444 426 444 426 444 426 444 426 444 426 444 426 444 426 444 426 444 426 444                                                                                                                                                                                                                                                                                                                                                                                                                                                                                                                                                                                                                                                                                                                    | Suncor AnnRpt  Exploration and Production Total Sales Volumes (mboe/d) Total Production (mboe/d) Production Volumes Exploration and Production Canada East Coast Canada Terra Nova (mbbls/d) 4.4 Hibernia (mbbls/d) White Rose (mbbls/d) Hebron (mbbls/d) North America Onshore (mboe/d) Production (mboe/d) North Sea Buzzard Golden Eagle Other International                                                                                                     |                      | 2018<br>102.8<br>103.4<br>111.7<br>22.1<br>6.6<br>13.0<br>0.5<br>53.9                                | 2017<br>120.8<br>121.6<br>11.5<br>28.5<br>11.4<br>1.9<br>53.7                                        | 2016<br>119.3<br>117.9<br>12.4<br>26.8<br>10.9<br>2.8<br>52.9                      | 2015<br>110.6<br>114.4<br>13.5<br>18.1<br>12.2<br>47.0<br>49.8                     |  |
| Cash operating costs*(2)  Suncor AnnRpt 2013,  Oil Sands  Total Production (mbbls/d)  Oil Sands Operations  Production (mbbls/d)  Ugraded product (sweet SCO, sour SCO and diesel) Non-ugraded bitumen  Oil Sands operations production  Bitumen production  Bitumen production (mbbls/d)  Mining  In Situ – Firebag  In Situ – Firebag  In Situ – MacKay River  Total bitumen production  Sales (mbbls/d)  Light sweet crude oil  Diesel  Light sour crude oil  Ugpraded product (SCO and diesel) Non-uggraded bitumen  Sales  Suncor AnnRpt 2018,                     | 2018 628.6 280.3 138.0 418.3 258.8 204.0 36.0 498.8 162.6 287.5 134.0 421.5 page 139                          | 2017<br>563.7<br>317.7<br>111.7<br>429.4<br>305.4<br>181.5<br>31.1<br>518.0<br>107.9<br>27.5<br>319.0<br>110.6<br>429.6   | 258.9<br>258.9<br>115.9<br>374.8<br>27.6<br>446.4<br>87.3<br>21.2<br>21.2<br>261.9<br>117.4                                | 2011<br>463.4<br>320.<br>113.1<br>307.<br>307.<br>524.9<br>107.<br>31.<br>122.<br>320.8<br>107.<br>428.5 | 5 264 422 444 424 424 425 444 425 444 425 444 425 444 425 444 426 444 426 444 426 444 426 444 426 444 426 444 426 444 426 444 426 444 426 444 426 444 426 444 426 444 426 444 426 444 426 444 426 444 426 444 426 444 426 444 426 444 426 444 426 444 426 444 426 444 426 444 426 444 426 444 426 444 426 444 426 444 426 444 426 444 426 444 426 444 426 444 426 444 426 444 426 444 426 444 426 444 426 444 426 444 426 444 426 444 426 444 426 444 426 444 426 444 426 444 426 444 426 444 426 444 426 444 426 444 426 444 426 444 426 444 426 444 426 444 426 444 426 444 426 444 426 444 426 444 426 444 426 444 426 444 426 444 426 444 426 444 426 444 426 444 426 444 426 444 426 444 426 444 426 444 426 444 426 444 426 444 426 444 426 444 426 444 426 444 426 444 426 444 426 444 426 444 426 444 426 444 426 444 426 444 426 444 426 444 426 444 426 444 426 444 426 444 426 444 426 444 426 444 426 444 426 444 426 444 426 444 426 444 426 444 426 444 426 444 426 444 426 444 426 444 426 444 426 444 426 444 426 444 426 444 426 444 426 444 426 444 426 444 426 444 426 444 426 444 426 444 426 444 426 444 426 444 426 444 426 444 426 444 426 444 426 444 426 444 426 444 426 444 426 444 426 444 426 444 426 444 426 444 426 444 426 444 426 444 426 444 426 444 426 444 426 444 426 444 426 444 426 444 426 444 426 444 426 444 426 444 426 444 426 444 426 444 426 444 426 444 426 444 426 444 426 444 426 444 426 444 426 444 426 444 426 444 426 444 426 444 426 444 426 444 426 444 426 444 426 444 426 444 426 444 426 444 426 444 426 444 426 444 426 444 426 444 426 444 426 444 426 444 426 444 426 444 426 444 426 444 426 444 426 444 426 444 426 444 426 444 426 444 426 444 426 444 426 444 426 444 426 444 426 444 426 444 426 444 426 444 426 444 426 444 426 444 426 444 426 444 426 444 426 444 426 444 426 444 426 444 426 444 426 444 426 444 426 444 426 444 426 444 426 444 426 444 426 444 426 444 426 444 426 444 426 444 426 444 426 444 426 444 426 444 426 444 426 444 426 444 426 444 426 444 426 444 426 444 426 444 426 444 426 444 426 444 426 444 426 444 426 444 426 444                                                                                                                                                                                                                                                                                                                                                                                                                                                                                                                                                                                                                                                                                                                    | Suncor AnnRpt  Exploration and Production Total Sales Volumes (mboe/d) Total Production (mboe/d)  Production Volumes Exploration and Production Canada East Coast Canada Terra Nova (mbbls/d) Hibernia (mbbls/d) White Rose (mbbls/d) North America Onshore (mboe/d)  Exploration and Production International Production (mboe/d) North America Onshore (mboe/d)  Exploration and Production International Production (mboe/d)  North Sea D.7 Buzzard Golden Eagle |                      | 2018<br>102.8<br>103.4<br>111.7<br>22.1<br>6.6<br>13.0<br>0.5<br>53.9<br>34.2<br>12.4                | 2017<br>120.8<br>121.6<br>111.5<br>28.5<br>11.4<br>0.4<br>1.9<br>53.7                                | 2016<br>119.3<br>117.9<br>12.4<br>26.8<br>10.9<br>—<br>2.8<br>52.9<br>46.0<br>18.6 | 2015<br>110.6<br>114.4<br>13.5<br>18.1<br>12.2<br>2.4<br>47.0                      |  |
| Cash operating costs*(2)  Suncor AnnRpt 2013,  Oil Sands  Total Production (mbbls/d)  Oil Sands Operations  Production (mbbls/d)  Upgraded product (sweet SCO, sour SCO and diesel)  Non-upgraded bitumen  Oil Sands operations production  Bitumen production (mbbls/d)  Mining  In Situ – Firebag  In Situ – MacKay River  Total bitumen production  Sales (mbbls/d)  Light sweet crude oil  Diesel  Light sour crude oil  Upgraded product (SCO and diesel)  Non-upgraded bitumen  Sales  Suncor AnnRpt 2018,                                                        | 280.3 280.3 138.0 418.3 258.8 204.0 36.0 498.8 162.6 287.5 134.0 421.5 page 139                               | 2017<br>563.7<br>317.7<br>111.7<br>429.4<br>305.4<br>181.5<br>31.1<br>518.0<br>107.9<br>27.5<br>319.0<br>110.6<br>429.6   | 258.9<br>258.9<br>115.9<br>374.8<br>27.6<br>446.4<br>87.3<br>21.2<br>21.2<br>261.9<br>117.4                                | 2011<br>463.4<br>320.<br>113.1<br>307.<br>307.<br>524.9<br>107.<br>31.<br>122.<br>320.8<br>107.<br>428.5 | 5 264 422 444 424 424 425 444 425 444 425 444 425 444 425 444 426 444 426 444 426 444 426 444 426 444 426 444 426 444 426 444 426 444 426 444 426 444 426 444 426 444 426 444 426 444 426 444 426 444 426 444 426 444 426 444 426 444 426 444 426 444 426 444 426 444 426 444 426 444 426 444 426 444 426 444 426 444 426 444 426 444 426 444 426 444 426 444 426 444 426 444 426 444 426 444 426 444 426 444 426 444 426 444 426 444 426 444 426 444 426 444 426 444 426 444 426 444 426 444 426 444 426 444 426 444 426 444 426 444 426 444 426 444 426 444 426 444 426 444 426 444 426 444 426 444 426 444 426 444 426 444 426 444 426 444 426 444 426 444 426 444 426 444 426 444 426 444 426 444 426 444 426 444 426 444 426 444 426 444 426 444 426 444 426 444 426 444 426 444 426 444 426 444 426 444 426 444 426 444 426 444 426 444 426 444 426 444 426 444 426 444 426 444 426 444 426 444 426 444 426 444 426 444 426 444 426 444 426 444 426 444 426 444 426 444 426 444 426 444 426 444 426 444 426 444 426 444 426 444 426 444 426 444 426 444 426 444 426 444 426 444 426 444 426 444 426 444 426 444 426 444 426 444 426 444 426 444 426 444 426 444 426 444 426 444 426 444 426 444 426 444 426 444 426 444 426 444 426 444 426 444 426 444 426 444 426 444 426 444 426 444 426 444 426 444 426 444 426 444 426 444 426 444 426 444 426 444 426 444 426 444 426 444 426 444 426 444 426 444 426 444 426 444 426 444 426 444 426 444 426 444 426 444 426 444 426 444 426 444 426 444 426 444 426 444 426 444 426 444 426 444 426 444 426 444 426 444 426 444 426 444 426 444 426 444 426 444 426 444 426 444 426 444 426 444 426 444 426 444 426 444 426 444 426 444 426 444 426 444 426 444 426 444 426 444 426 444 426 444 426 444 426 444 426 444 426 444 426 444 426 444 426 444 426 444 426 444 426 444 426 444 426 444 426 444 426 444 426 444 426 444 426 444 426 444 426 444 426 444 426 444 426 444 426 444 426 444 426 444 426 444 426 444 426 444 426 444 426 444 426 444 426 444 426 444 426 444 426 444 426 444 426 444 426 444 426 444 426 444 426 444 426 444 426 444 426 444 426 444 426 444                                                                                                                                                                                                                                                                                                                                                                                                                                                                                                                                                                                                                                                                                                                    | Suncor AnnRpt  Exploration and Production Total Sales Volumes (mboe/d) Total Production (mboe/d) Production Volumes Exploration and Production Canada East Coast Canada Terra Nova (mbbls/d) 4.4 Hibernia (mbbls/d) White Rose (mbbls/d) Hebron (mbbls/d) North America Onshore (mboe/d) Production (mboe/d) North Sea Buzzard Golden Eagle Other International                                                                                                     |                      | 2018<br>102.8<br>103.4<br>111.7<br>22.1<br>6.6<br>13.0<br>0.5<br>53.9                                | 2017<br>120.8<br>121.6<br>11.5<br>28.5<br>11.4<br>1.9<br>53.7                                        | 2016<br>119.3<br>117.9<br>12.4<br>26.8<br>10.9<br>2.8<br>52.9                      | 2015<br>110.6<br>114.4<br>13.5<br>18.1<br>12.2<br>47.0<br>49.8                     |  |
| Cash operating costs*(2)  Suncor AnnRpt 2013,  Oil Sands  Total Production (mbbls/d)  Oil Sands Operations  Production (mbbls/d)  Upgraded product (sweet SCO, sour SCO and diesel) Non-upgraded bitumen  Oil Sands operations production  Bitumen production  Bitumen production  Bitumen production (mbbls/d)  Mining  In Situ – Firebag  In Situ – Firebag  In Situ – MacKay River  Total bitumen production  Sales (mbbls/d)  Light sweet crude oil  Upgraded product (SCO and diesel) Non-upgraded bitumen  Sales  Suncor AnnRpt 2018,                             | 2018 628.6 280.3 138.0 418.3 258.8 204.0 36.0 498.8 162.6 287.5 134.0 421.5 page 139                          | 2017<br>563.7<br>317.7<br>111.7<br>429.4<br>305.4<br>181.5<br>31.1<br>518.0<br>107.9<br>27.5<br>319.0<br>110.6<br>429.6   | 258.9<br>258.9<br>115.9<br>374.8<br>27.6<br>446.4<br>87.3<br>21.2<br>21.2<br>261.9<br>117.4                                | 2011<br>463.4<br>320.<br>113.1<br>307.<br>307.<br>524.9<br>107.<br>31.<br>122.<br>320.8<br>107.<br>428.5 | 5 264 422 444 424 424 425 444 425 444 425 444 425 444 425 444 426 444 426 444 426 444 426 444 426 444 426 444 426 444 426 444 426 444 426 444 426 444 426 444 426 444 426 444 426 444 426 444 426 444 426 444 426 444 426 444 426 444 426 444 426 444 426 444 426 444 426 444 426 444 426 444 426 444 426 444 426 444 426 444 426 444 426 444 426 444 426 444 426 444 426 444 426 444 426 444 426 444 426 444 426 444 426 444 426 444 426 444 426 444 426 444 426 444 426 444 426 444 426 444 426 444 426 444 426 444 426 444 426 444 426 444 426 444 426 444 426 444 426 444 426 444 426 444 426 444 426 444 426 444 426 444 426 444 426 444 426 444 426 444 426 444 426 444 426 444 426 444 426 444 426 444 426 444 426 444 426 444 426 444 426 444 426 444 426 444 426 444 426 444 426 444 426 444 426 444 426 444 426 444 426 444 426 444 426 444 426 444 426 444 426 444 426 444 426 444 426 444 426 444 426 444 426 444 426 444 426 444 426 444 426 444 426 444 426 444 426 444 426 444 426 444 426 444 426 444 426 444 426 444 426 444 426 444 426 444 426 444 426 444 426 444 426 444 426 444 426 444 426 444 426 444 426 444 426 444 426 444 426 444 426 444 426 444 426 444 426 444 426 444 426 444 426 444 426 444 426 444 426 444 426 444 426 444 426 444 426 444 426 444 426 444 426 444 426 444 426 444 426 444 426 444 426 444 426 444 426 444 426 444 426 444 426 444 426 444 426 444 426 444 426 444 426 444 426 444 426 444 426 444 426 444 426 444 426 444 426 444 426 444 426 444 426 444 426 444 426 444 426 444 426 444 426 444 426 444 426 444 426 444 426 444 426 444 426 444 426 444 426 444 426 444 426 444 426 444 426 444 426 444 426 444 426 444 426 444 426 444 426 444 426 444 426 444 426 444 426 444 426 444 426 444 426 444 426 444 426 444 426 444 426 444 426 444 426 444 426 444 426 444 426 444 426 444 426 444 426 444 426 444 426 444 426 444 426 444 426 444 426 444 426 444 426 444 426 444 426 444 426 444 426 444 426 444 426 444 426 444 426 444 426 444 426 444 426 444 426 444 426 444 426 444 426 444 426 444 426 444 426 444 426 444 426 444 426 444 426 444 426 444 426 444                                                                                                                                                                                                                                                                                                                                                                                                                                                                                                                                                                                                                                                                                                                    | Suncor AnnRpt  Exploration and Production Total Sales Volumes (mboe/d) Total Production (mboe/d) Production Volumes Exploration and Production Canada East Coast Canada Terra Nova (mbbls/d) 4.4 Hibernia (mbbls/d) White Rose (mbbls/d) Hebron (mbbls/d) North America Onshore (mboe/d) Production (mboe/d) North Sea Buzzard Golden Eagle Other International                                                                                                     | 2013, page           | 2018<br>102.8<br>103.4<br>111.7<br>22.1<br>6.6<br>13.0<br>0.5<br>53.9<br>34.2<br>12.4<br>2.9<br>49.5 | 2017<br>120.8<br>121.6<br>111.5<br>28.5<br>11.4<br>0.4<br>1.9<br>53.7                                | 2016<br>119.3<br>117.9<br>12.4<br>26.8<br>10.9<br>—<br>2.8<br>52.9<br>46.0<br>18.6 | 2015<br>110.6<br>114.4<br>13.5<br>18.1<br>12.2<br>2.4<br>47.0                      |  |
| Cash operating costs*(2)  Suncor AnnRpt 2013,  Oil Sands  Total Production (mbbls/d)  Oil Sands Operations  Production (mbbls/d)  Upgraded product (sweet SCO, sour SCO and diesel)  Non-upgraded bitumen  Oil Sands operations production  Bitumen production (mbbls/d)  Mining  in Situ – Firebag  in Situ – MacKay River  Total bitumen production  Sales (mbbls/d)  Light sweet crude oil  Diesel  Light sour crude oil  Upgraded product (SCO and diesel)  Non-upgraded bitumen  Sales  Suncor AnnRpt 2018,  CANA  (mbbls/d)                                       | 2018 628.6 280.3 138.0 418.3 258.8 204.0 36.0 498.8 162.6 287.5 134.0 421.5 page 139                          | 2017<br>563.7<br>317.7<br>111.7<br>429.4<br>305.4<br>181.5<br>31.1<br>518.0<br>107.9<br>27.5<br>319.0<br>110.6<br>429.6   | 258.9<br>258.9<br>115.9<br>374.8<br>27.6<br>446.4<br>87.3<br>21.2<br>21.2<br>261.9<br>117.4                                | 2011<br>463.4<br>320.<br>113.1<br>307.<br>307.<br>524.9<br>107.<br>31.<br>122.<br>320.8<br>107.<br>428.5 | 5 264 422 444 424 424 425 444 425 444 425 444 425 444 425 444 426 444 426 444 426 444 426 444 426 444 426 444 426 444 426 444 426 444 426 444 426 444 426 444 426 444 426 444 426 444 426 444 426 444 426 444 426 444 426 444 426 444 426 444 426 444 426 444 426 444 426 444 426 444 426 444 426 444 426 444 426 444 426 444 426 444 426 444 426 444 426 444 426 444 426 444 426 444 426 444 426 444 426 444 426 444 426 444 426 444 426 444 426 444 426 444 426 444 426 444 426 444 426 444 426 444 426 444 426 444 426 444 426 444 426 444 426 444 426 444 426 444 426 444 426 444 426 444 426 444 426 444 426 444 426 444 426 444 426 444 426 444 426 444 426 444 426 444 426 444 426 444 426 444 426 444 426 444 426 444 426 444 426 444 426 444 426 444 426 444 426 444 426 444 426 444 426 444 426 444 426 444 426 444 426 444 426 444 426 444 426 444 426 444 426 444 426 444 426 444 426 444 426 444 426 444 426 444 426 444 426 444 426 444 426 444 426 444 426 444 426 444 426 444 426 444 426 444 426 444 426 444 426 444 426 444 426 444 426 444 426 444 426 444 426 444 426 444 426 444 426 444 426 444 426 444 426 444 426 444 426 444 426 444 426 444 426 444 426 444 426 444 426 444 426 444 426 444 426 444 426 444 426 444 426 444 426 444 426 444 426 444 426 444 426 444 426 444 426 444 426 444 426 444 426 444 426 444 426 444 426 444 426 444 426 444 426 444 426 444 426 444 426 444 426 444 426 444 426 444 426 444 426 444 426 444 426 444 426 444 426 444 426 444 426 444 426 444 426 444 426 444 426 444 426 444 426 444 426 444 426 444 426 444 426 444 426 444 426 444 426 444 426 444 426 444 426 444 426 444 426 444 426 444 426 444 426 444 426 444 426 444 426 444 426 444 426 444 426 444 426 444 426 444 426 444 426 444 426 444 426 444 426 444 426 444 426 444 426 444 426 444 426 444 426 444 426 444 426 444 426 444 426 444 426 444 426 444 426 444 426 444 426 444 426 444 426 444 426 444 426 444 426 444 426 444 426 444 426 444 426 444 426 444 426 444 426 444 426 444 426 444 426 444 426 444 426 444 426 444 426 444 426 444 426 444 426 444 426 444 426 444 426 444 426 444                                                                                                                                                                                                                                                                                                                                                                                                                                                                                                                                                                                                                                                                                                                    | Suncor AnnRpt  Exploration and Production Total Sales Volumes (mboe/d) Total Production (mboe/d) Production Volumes Exploration and Production Canada East Coast Canada Terra Nova (mbbls/d) Hibernia (mbbls/d) White Rose (mbbls/d) Hebron (mbbls/d) North America Onshore (mboe/d)  Exploration and Production International Production (mboe/d)  North Sea Buzzard Golden Eagle Other International Libya <sup>60</sup>                                          | 2013, page           | 2018<br>102.8<br>103.4<br>111.7<br>22.1<br>6.6<br>13.0<br>0.5<br>53.9<br>34.2<br>12.4<br>2.9<br>49.5 | 2017<br>120.8<br>121.6<br>111.5<br>28.5<br>11.4<br>0.4<br>1.9<br>53.7                                | 2016<br>119.3<br>117.9<br>12.4<br>26.8<br>10.9<br>—<br>2.8<br>52.9<br>46.0<br>18.6 | 2015<br>110.6<br>114.4<br>13.5<br>18.1<br>12.2<br>2.4<br>47.0                      |  |
| Cash operating costs*(2)  Suncor AnnRpt 2013,  Oil Sands  Total Production (mbbls/d) Oil Sands Operations Production (mbbls/d) Upgraded product (sweet SCO, sour SCO and diesel) Non-upgraded bitumen Oil Sands operations production Bitumen production Bitumen production Bitumen production (mbbls/d) Mining In Situ – Firebag In Situ – Firebag Ush – Sales (mbbls/d) Ught sweet crude oil Ught sweet crude oil Uggraded product (SCO and diesel) Non-upgraded bitumen Sales  Suncor AnnRpt 2018, (mbbls/d)  Oil sands                                              | 2018 628.6 280.3 138.0 418.3 258.8 204.0 36.0 498.8 162.6 287.5 134.0 421.5 page 139                          | 2017<br>563.7<br>317.7<br>111.7<br>429.4<br>305.4<br>181.5<br>31.1<br>518.0<br>107.9<br>27.5<br>319.0<br>110.6<br>429.6   | 258.9<br>258.9<br>115.9<br>374.8<br>27.6<br>446.4<br>87.3<br>21.2<br>21.2<br>261.9<br>117.4                                | 2011<br>463.4<br>320.<br>113.1<br>307.<br>307.<br>524.9<br>107.<br>31.<br>122.<br>320.8<br>107.<br>428.5 | 5 264 422 444 424 424 425 444 425 444 425 444 425 444 425 444 426 444 426 444 426 444 426 444 426 444 426 444 426 444 426 444 426 444 426 444 426 444 426 444 426 444 426 444 426 444 426 444 426 444 426 444 426 444 426 444 426 444 426 444 426 444 426 444 426 444 426 444 426 444 426 444 426 444 426 444 426 444 426 444 426 444 426 444 426 444 426 444 426 444 426 444 426 444 426 444 426 444 426 444 426 444 426 444 426 444 426 444 426 444 426 444 426 444 426 444 426 444 426 444 426 444 426 444 426 444 426 444 426 444 426 444 426 444 426 444 426 444 426 444 426 444 426 444 426 444 426 444 426 444 426 444 426 444 426 444 426 444 426 444 426 444 426 444 426 444 426 444 426 444 426 444 426 444 426 444 426 444 426 444 426 444 426 444 426 444 426 444 426 444 426 444 426 444 426 444 426 444 426 444 426 444 426 444 426 444 426 444 426 444 426 444 426 444 426 444 426 444 426 444 426 444 426 444 426 444 426 444 426 444 426 444 426 444 426 444 426 444 426 444 426 444 426 444 426 444 426 444 426 444 426 444 426 444 426 444 426 444 426 444 426 444 426 444 426 444 426 444 426 444 426 444 426 444 426 444 426 444 426 444 426 444 426 444 426 444 426 444 426 444 426 444 426 444 426 444 426 444 426 444 426 444 426 444 426 444 426 444 426 444 426 444 426 444 426 444 426 444 426 444 426 444 426 444 426 444 426 444 426 444 426 444 426 444 426 444 426 444 426 444 426 444 426 444 426 444 426 444 426 444 426 444 426 444 426 444 426 444 426 444 426 444 426 444 426 444 426 444 426 444 426 444 426 444 426 444 426 444 426 444 426 444 426 444 426 444 426 444 426 444 426 444 426 444 426 444 426 444 426 444 426 444 426 444 426 444 426 444 426 444 426 444 426 444 426 444 426 444 426 444 426 444 426 444 426 444 426 444 426 444 426 444 426 444 426 444 426 444 426 444 426 444 426 444 426 444 426 444 426 444 426 444 426 444 426 444 426 444 426 444 426 444 426 444 426 444 426 444 426 444 426 444 426 444 426 444 426 444 426 444 426 444 426 444 426 444 426 444 426 444 426 444 426 444 426 444 426 444 426 444 426 444 426 444 426 444 426 444 426 444 426 444                                                                                                                                                                                                                                                                                                                                                                                                                                                                                                                                                                                                                                                                                                                    | Suncor AnnRpt  Exploration and Production Total Sales Volumes (mboe/d) Total Production (mboe/d) Production Volumes Exploration and Production Canada East Coast Canada Terra Nova (mbbls/d) Hibernia (mbbls/d) White Rose (mbbls/d) Hebron (mbbls/d) North America Onshore (mboe/d)  Exploration and Production International Production (mboe/d)  North Sea Buzzard Golden Eagle Other International Libya <sup>60</sup>                                          | 2013, page           | 2018<br>102.8<br>103.4<br>111.7<br>22.1<br>6.6<br>13.0<br>0.5<br>53.9<br>34.2<br>12.4<br>2.9<br>49.5 | 2017<br>120.8<br>121.6<br>111.5<br>28.5<br>11.4<br>0.4<br>1.9<br>53.7                                | 2016<br>119.3<br>117.9<br>12.4<br>26.8<br>10.9<br>—<br>2.8<br>52.9<br>46.0<br>18.6 | 2015<br>110.6<br>114.4<br>13.5<br>18.1<br>12.2<br>2.4<br>47.0                      |  |
| Cash operating costs*(2)  Suncor AnnRpt 2013,  Oil Sands  Total Production (mbbls/d) Oil Sands Operations  Production (mbbls/d) Upgraded product (sweet SCO, sour SCO and diesel) Non-upgraded bitumen Oil Sands operations production  Bitumen production (mbbls/d) Mining In Situ – Firebag In Situ – Firebag In Situ – MacKay River Total bitumen production Sales (mbbls/d) Light sweet crude oil Diesel Light sour crude oil Upgraded product (SCO and diesel) Non-upgraded bitumen Sales  Suncor AnnRpt 2018,  CANA (mbbls/d)  Oil sands Suncor                   | 2018 628.6 280.3 138.0 418.3 258.8 204.0 36.0 498.8 162.6 287.5 134.0 421.5 page 139                          | 2017<br>563.7<br>317.7<br>111.7<br>429.4<br>305.4<br>181.5<br>31.1<br>518.0<br>107.9<br>27.5<br>319.0<br>110.6<br>429.6   | 258.9<br>258.9<br>115.9<br>374.8<br>27.6<br>446.4<br>87.3<br>21.2<br>21.2<br>261.9<br>117.4                                | 2011<br>463.4<br>320.<br>113.1<br>307.<br>307.<br>524.9<br>107.<br>31.<br>122.<br>320.8<br>107.<br>428.5 | 5 26<br>4 42<br>11 288 10 0<br>6 396<br>6 399<br>17,7<br>7 2.7<br>7 2.7<br>9 47,7<br>10 99<br>10 99<br>17,7<br>18 8 288 8 288 8 289 8 7 10 5 396                                                                                                                                                                                                                                                                                                                                                                                                                                                                                                                                                                                                                                                                                                                                                                                                                                                                                                                                                                                                                                                                                                                                                                                                                                                                                                                                                                                                                                                                                                                                                                                                                                                                                                                                                                                                                                                                                                                                                                                                                                                                                                                                                                                                                                                                                                                                                                                                                                                                                                                                                                                                                                                                                                 | Suncor AnnRpt  Exploration and Production Total Sales Volumes (mboe/d) Total Production (mboe/d) Production Volumes Exploration and Production Canada East Coast Canada Terra Nova (mbbls/d) Hibernia (mbbls/d) White Rose (mbbls/d) Hebron (mbbls/d) North America Onshore (mboe/d)  Exploration and Production International Production (mboe/d)  North Sea Buzzard Golden Eagle Other International Libya <sup>60</sup>                                          | 2013, page           | 2018<br>102.8<br>103.4<br>111.7<br>22.1<br>6.6<br>13.0<br>0.5<br>53.9<br>34.2<br>12.4<br>2.9<br>49.5 | 2017<br>120.8<br>121.6<br>111.5<br>28.5<br>11.4<br>0.4<br>1.9<br>53.7                                | 2016<br>119.3<br>117.9<br>12.4<br>26.8<br>10.9<br>—<br>2.8<br>52.9<br>46.0<br>18.6 | 2015<br>110.6<br>114.4<br>13.5<br>18.1<br>12.2<br>2.4<br>47.0                      |  |
| Cash operating costs*(2)  Suncor AnnRpt 2013,  Oil Sands  Total Production (mbbls/d)  Oil Sands Operations  Production (mbbls/d)  Upgraded product (sweet SCO, sour SCO and diesel)  Non-upgraded bitumen  Oil Sands operations production  Bitumen production (mbbls/d)  Mining  In Situ – Hirebag  In Situ – MacKay River  Total bitumen production  Sales (mbbls/d)  Light sweet crude oil  Diesel  Light sour crude oil  Upgraded product (SCO and diesel)  Non-upgraded bitumen  Sales  Suncor AnnRpt 2018,  CANA (mbbls/s)  Oil sands  Suncor                     | 2018 628.6 280.3 138.0 418.3 258.8 204.0 36.0 498.8 162.6 287.5 134.0 421.5 page 139                          | 2017<br>563.7<br>317.7<br>111.7<br>429.4<br>305.4<br>181.5<br>31.1<br>518.0<br>107.9<br>27.5<br>319.0<br>110.6<br>429.6   | 258.9<br>258.9<br>115.9<br>374.8<br>27.6<br>446.4<br>87.3<br>21.2<br>21.2<br>261.9<br>117.4                                | 2011<br>463.4<br>320.<br>113.1<br>307.<br>307.<br>524.9<br>107.<br>31.<br>122.<br>320.8<br>107.<br>428.5 | 5 26<br>4 42<br>11 289<br>11 289<br>11 289<br>11 29<br>12 29<br>17 22<br>19 47<br>10 99<br>17 10 99<br>18 10 | Suncor AnnRpt  Exploration and Production Total Sales Volumes (mboe/d) Production (mboe/d) Exploration and Production Canada Exploration and Production Canada  East Coast Canada Terra Nova (mbbls/d) Hibernia (mbbls/d) White Rose (mbbls/d) North America Onshore (mboe/d) Production (mboe/d) North America Onshore (mboe/d) North Sea Buzzard Golden Eagle Other International Libya <sup>(i)</sup> Suncor AnnRpt                                              | 2013, page           | 2018<br>102.8<br>103.4<br>111.7<br>22.1<br>6.6<br>13.0<br>0.5<br>53.9<br>34.2<br>12.4<br>2.9<br>49.5 | 2017<br>120.8<br>121.6<br>111.5<br>28.5<br>11.4<br>0.4<br>1.9<br>53.7                                | 2016<br>119.3<br>117.9<br>12.4<br>26.8<br>10.9<br>—<br>2.8<br>52.9<br>46.0<br>18.6 | 2015<br>110.6<br>114.4<br>13.5<br>18.1<br>12.2<br>2.4<br>47.0                      |  |
| Cash operating costs*(a)  Suncor AnnRpt 2013,  Oil Sands  Total Production (mbbls/d) Oil Sands Operations Production (mbbls/d) Upgraded product (sweet SCO, sour SCO and diesel) Non-upgraded bitumen Oil Sands operations production Bitumen production (mbbls/d) Mining In Situ – Firebag In Situ – Firebag In Situ – Firebag Ught sweet crude oil Ulght sweet crude oil Ulght sweet crude oil Upgraded product (SCO and diesel) Non-upgraded bitumen Sales  Suncor AnnRpt 2018,  CANA (mbbls/d)  Oil sands Suncor  Million bbl /yr  90                               | 2018 628.6 280.3 138.0 418.3 258.8 204.0 36.0 498.8 162.6 287.5 134.0 421.5 page 139                          | 2017<br>563.7<br>317.7<br>111.7<br>429.4<br>305.4<br>181.5<br>31.1<br>518.0<br>107.9<br>27.5<br>319.0<br>110.6<br>429.6   | 258.9<br>258.9<br>115.9<br>374.8<br>27.6<br>446.4<br>87.3<br>21.2<br>21.2<br>261.9<br>117.4                                | 2011<br>463.4<br>320.<br>113.1<br>307.<br>307.<br>524.9<br>107.<br>31.<br>122.<br>320.8<br>107.<br>428.5 | 5 26<br>4 42<br>11 289<br>5 10<br>6 396<br>6 396<br>6 397<br>7 2:<br>9 17:<br>7 2:<br>9 47:<br>9 47:<br>10 39<br>3 3 33<br>3 33<br>3 33<br>3 34<br>3 5 15<br>5 15<br>5 15<br>5 15<br>5 15<br>5 15<br>5 15<br>5                                                                                                                                                                                                                                                                                                                                                                                                                                                                                                                                                                                                                                                                                                                                                                                                                                                                                                                                                                                                                                                                                                                                                                                                                                                                                                                                                                                                                                                                                                                                                                                                                                                                                                                                                                                                                                                                                                                                                                                                                                                                                                                                                                                                                                                                                                                                                                                                                                                                                                                                                                                                                                   | Suncor AnnRpt  Exploration and Production Total Sales Volumes (mboe/d) Production Volumes Septoration and Production Canada East Coast Canada Terra Nova (mbbls/d) Hibernia (mbbls/d) White Rose (mbbls/d) Hebron (mbbls/d) North America Onshore (mboe/d)  Exploration and Production International North Sea Buzzard Golden Eagle Other International Libya <sup>(0)</sup> Suncor AnnRpt  PERATIONS Iles volumes, net of crude oil purchases                      | 2013, page           | 2018<br>102.8<br>103.4<br>111.7<br>22.1<br>6.6<br>13.0<br>0.5<br>53.9<br>34.2<br>12.4<br>2.9<br>49.5 | 2017<br>120.8<br>121.6<br>111.5<br>28.5<br>11.4<br>0.4<br>1.9<br>53.7                                | 2016<br>119.3<br>117.9<br>12.4<br>26.8<br>10.9<br>—<br>2.8<br>52.9<br>46.0<br>18.6 | 2015<br>110.6<br>114.4<br>13.5<br>18.1<br>12.2<br>47.0<br>49.8<br>14.8<br>67.4     |  |
| Cash operating costs*(2)  Suncor AnnRpt 2013,  Oil Sands  Total Production (mbbls/d)  Oil Sands Operations  Production (mbbls/d)  Upgraded product (sweet SCO, sour SCO and diesel) Non-upgraded bittumen  Oil Sands operations production  Bittumen production (mbbls/d)  Mining  In Situ – Firebag  In Situ – Firebag  In Situ – MacKay River  Total bittumen production  Sales (mbblx/d)  Light sweet crude oil  Diesel  Light sour crude oil  Upgraded product (SCO and diesel) Non-upgraded bittumen  Sales  Suncor AnnRpt 2018,  CANA (mbbls/mbbls  Suncor        | 2018 628.6 280.3 138.0 418.3 258.8 204.0 36.0 498.8 162.6 287.5 134.0 421.5 page 139                          | 2017<br>563.7<br>317.7<br>111.7<br>429.4<br>305.4<br>181.5<br>31.1<br>518.0<br>107.9<br>27.5<br>319.0<br>110.6<br>429.6   | 258.9<br>258.9<br>115.9<br>374.8<br>27.6<br>446.4<br>87.3<br>21.2<br>21.2<br>261.9<br>117.4                                | 2011<br>463.4<br>320.<br>113.1<br>307.<br>307.<br>524.9<br>107.<br>31.<br>122.<br>320.8<br>107.<br>428.5 | 5 26<br>4 42<br>11 288<br>5 10 5<br>5 10 6<br>33 27<br>7 2 9<br>9 473<br>7 2 9<br>9 473<br>7 2 9<br>9 473<br>7 10 9<br>5 15<br>5 15<br>5 5 15<br>5 5 5 5 15<br>5 5 5 5 5 5                                                                                                                                                                                                                                                                                                                                                                                                                                                                                                                                                                                                                                                                                                                                                                                                                                                                                                                                                                                                                                                                                                                                                                                                                                                                                                                                                                                                                                                                                                                                                                                                                                                                                                                                                                                                                                                                                                                                                                                                                                                                                                                                                                                                                                                                                                                                                                                                                                                                                                                                                                                                                                                                       | Suncor AnnRpt  Exploration and Production Total Sales Volumes (mboe/d) Production Volumes Exploration and Production Canada East Coast Canada Terra Nova (mbbls/d) 4.4 Hibernia (mbbls/d) White Rose (mbbls/d) Hebron (mbbls/d) North America Onshore (mboe/d) Production (mboe/d) North Sea Buzzard Golden Eagle Other International Libya <sup>60</sup> Suncor AnnRpt  PERATIONS titles Volumes, net of crude oil purchases Total (mmbbls/s)                      | 2013, page           | 2018<br>102.8<br>103.4<br>111.7<br>22.1<br>6.6<br>13.0<br>0.5<br>53.9<br>34.2<br>12.4<br>2.9<br>49.5 | 2017<br>120.8<br>121.6<br>111.5<br>28.5<br>11.4<br>0.4<br>0.7<br>1.9<br>53.7<br>43.8<br>19.6<br>67.9 | 2016<br>119.3<br>117.9<br>12.4<br>26.8<br>10.9<br>                                 | 2015<br>110.6<br>114.4<br>13.5<br>18.1<br>12.2<br>47.0<br>49.8<br>14.8<br>67.4     |  |
| Cash operating costs*(2)  Suncor AnnRpt 2013,  Oil Sands  Total Production (mbbls/d)  Oil Sands Operations  Production (mbbls/d)  Upgraded product (sweet SCO, sour SCO and diesel) Non-upgraded bitumen  Oil Sands operations production  Bitumen production (mbbls/d)  Mining  In Situ – Firebag  In Situ – Firebag  In Situ – Firebag  Ught sweet crude oil  Ulght sweet crude oil  Upgraded product (SCO and diesel) Non-upgraded bitumen  Sales  Suncor AnnRpt 2018,  CANN  (mbbls  Suncor  million bbl /yr  102.4  2014                                           | 2018 628.6 280.3 138.0 418.3 258.8 204.0 36.0 498.8 162.6 287.5 134.0 421.5 page 139                          | 2017<br>563.7<br>317.7<br>111.7<br>429.4<br>305.4<br>181.5<br>31.1<br>518.0<br>107.9<br>27.5<br>319.0<br>110.6<br>429.6   | 258.9<br>258.9<br>115.9<br>374.8<br>27.6<br>446.4<br>87.3<br>21.2<br>21.2<br>261.9<br>117.4                                | 2011<br>463.4<br>320.<br>113.1<br>307.<br>307.<br>524.9<br>107.<br>31.<br>122.<br>320.8<br>107.<br>428.5 | 5 26<br>4 42<br>11 288<br>5 10 5<br>5 10 6<br>33 27<br>7 2 9<br>9 473<br>7 2 9<br>9 473<br>7 2 9<br>9 473<br>7 10 9<br>5 15<br>5 15<br>5 5 15<br>5 5 5 5 15<br>5 5 5 5 5 5                                                                                                                                                                                                                                                                                                                                                                                                                                                                                                                                                                                                                                                                                                                                                                                                                                                                                                                                                                                                                                                                                                                                                                                                                                                                                                                                                                                                                                                                                                                                                                                                                                                                                                                                                                                                                                                                                                                                                                                                                                                                                                                                                                                                                                                                                                                                                                                                                                                                                                                                                                                                                                                                       | Suncor AnnRpt  Exploration and Production Total Sales Volumes (mboe/d) Production Volumes Septoration and Production Canada East Coast Canada Terra Nova (mbbls/d) Hibernia (mbbls/d) White Rose (mbbls/d) Hebron (mbbls/d) North America Onshore (mboe/d)  Exploration and Production International North Sea Buzzard Golden Eagle Other International Libya <sup>(0)</sup> Suncor AnnRpt  PERATIONS Iles volumes, net of crude oil purchases                      | 2013, page           | 2018<br>102.8<br>103.4<br>111.7<br>22.1<br>6.6<br>13.0<br>0.5<br>53.9<br>34.2<br>12.4<br>2.9<br>49.5 | 2017<br>120.8<br>121.6<br>111.5<br>28.5<br>11.4<br>0.4<br>0.7<br>1.9<br>53.7<br>43.8<br>19.6<br>67.9 | 2016<br>119.3<br>117.9<br>12.4<br>26.8<br>10.9<br>—<br>2.8<br>52.9<br>46.0<br>18.6 | 2015<br>110.6<br>114.4<br>13.5<br>18.1<br>12.2<br>47.0<br>49.8<br>14.8<br>67.4     |  |
| Cash operating costs*(2)  Suncor AnnRpt 2013,  Oil Sands  Total Production (mbbls/d)  Oil Sands Operations  Production (mbbls/d)  Upgraded product (sweet SCO, sour SCO and diesel)  Non-upgraded bitumen  Oil Sands operations production  Bitumen production (mbbls/d)  Mining  In Situ - Firebag  In Situ - MacKay River  Total bitumen production  Sales (mbbls/d)  Light sweet crude oil  Upgraded product (SCO and diesel)  Non-upgraded bitumen  Sales  Suncor AnnRpt 2018,  CANN  (mbbls  Oil sands  Suncor  million bbl /yr  102.4  106.1  2015                | 2018 628.6 280.3 138.0 418.3 258.8 204.0 36.0 498.8 162.6 287.5 134.0 421.5 page 139                          | 2017<br>563.7<br>317.7<br>111.7<br>429.4<br>305.4<br>181.5<br>31.1<br>518.0<br>107.9<br>27.5<br>319.0<br>110.6<br>429.6   | 258.9<br>258.9<br>115.9<br>374.8<br>27.6<br>446.4<br>87.3<br>21.2<br>21.2<br>261.9<br>117.4                                | 2011<br>463.4<br>320.<br>113.1<br>307.<br>307.<br>524.9<br>107.<br>31.<br>122.<br>320.8<br>107.<br>428.5 | 5 26<br>4 42<br>11 288<br>5 10 5<br>5 10 6<br>33 27<br>7 2 9<br>9 473<br>7 2 9<br>9 473<br>7 2 9<br>9 473<br>7 10 9<br>5 15<br>5 15<br>5 5 15<br>5 5 5 5 15<br>5 5 5 5 5 5                                                                                                                                                                                                                                                                                                                                                                                                                                                                                                                                                                                                                                                                                                                                                                                                                                                                                                                                                                                                                                                                                                                                                                                                                                                                                                                                                                                                                                                                                                                                                                                                                                                                                                                                                                                                                                                                                                                                                                                                                                                                                                                                                                                                                                                                                                                                                                                                                                                                                                                                                                                                                                                                       | Suncor AnnRpt  Exploration and Production Total Sales Volumes (mboe/d) Production Volumes Exploration and Production Canada East Coast Canada Terra Nova (mbbls/d) 4.4 Hibernia (mbbls/d) White Rose (mbbls/d) Hebron (mbbls/d) North America Onshore (mboe/d) Production (mboe/d) North Sea Buzzard Golden Eagle Other International Libya <sup>60</sup> Suncor AnnRpt  PERATIONS titles Volumes, net of crude oil purchases Total (mmbbls/s)                      | 2013, page           | 2018<br>102.8<br>103.4<br>111.7<br>22.1<br>6.6<br>13.0<br>0.5<br>53.9<br>34.2<br>12.4<br>2.9<br>49.5 | 2017<br>120.8<br>121.6<br>111.5<br>28.5<br>11.4<br>0.4<br>0.7<br>1.9<br>53.7<br>43.8<br>19.6<br>67.9 | 2016<br>119.3<br>117.9<br>12.4<br>26.8<br>10.9<br>                                 | 2015<br>110.6<br>114.4<br>13.5<br>18.1<br>12.2<br>47.0<br>49.8<br>14.8<br>67.4     |  |
| Cash operating costs*(2)  Suncor AnnRpt 2013,  Oil Sands  Total Production (mbbls/d)  Oil Sands Operations  Production (mbbls/d)  Upgraded product (sweet SCO, sour SCO and diesel)  Non-upgraded bitumen  Oil Sands operations production  Bitumen production (mbbls/d)  Mining  In Situ – Briebag  In Situ – MacKay River  Total bitumen production  Sales (mbbls/d)  Light sweet crude oil  Upgraded product (SCO and diesel)  Non-upgraded bitumen  Sales  Suncor AnnRpt 2018,  CANN  (mbbls  Suncor Million bbl /yr  60  102.4  2014  106.1  2015  622.8  2016     | 2018 628.6 280.3 138.0 418.3 258.8 204.0 36.0 498.8 162.6 287.5 134.0 421.5 page 139                          | 2017<br>563.7<br>317.7<br>111.7<br>429.4<br>305.4<br>181.5<br>31.1<br>518.0<br>107.9<br>27.5<br>319.0<br>110.6<br>429.6   | 258.9<br>258.9<br>115.9<br>374.8<br>27.6<br>446.4<br>87.3<br>21.2<br>21.2<br>261.9<br>117.4                                | 2011<br>463.4<br>320.<br>113.1<br>307.<br>307.<br>524.9<br>107.<br>31.<br>122.<br>320.8<br>107.<br>428.5 | 5 26<br>4 42<br>11 288<br>5 10 5<br>5 10 6<br>33 27<br>7 2 9<br>9 473<br>7 2 9<br>9 473<br>7 2 9<br>9 473<br>7 10 9<br>5 15<br>5 15<br>5 5 15<br>5 5 5 5 15<br>5 5 5 5 5 5                                                                                                                                                                                                                                                                                                                                                                                                                                                                                                                                                                                                                                                                                                                                                                                                                                                                                                                                                                                                                                                                                                                                                                                                                                                                                                                                                                                                                                                                                                                                                                                                                                                                                                                                                                                                                                                                                                                                                                                                                                                                                                                                                                                                                                                                                                                                                                                                                                                                                                                                                                                                                                                                       | Suncor AnnRpt  Exploration and Production Total Sales Volumes (mboe/d) Production Volumes Exploration and Production Canada East Coast Canada Terra Nova (mbbls/d) 4.4 Hibernia (mbbls/d) White Rose (mbbls/d) Hebron (mbbls/d) North America Onshore (mboe/d) Production (mboe/d) North Sea Buzzard Golden Eagle Other International Libya <sup>60</sup> Suncor AnnRpt  PERATIONS titles Volumes, net of crude oil purchases Total (mmbbls/s)                      | 2013, page           | 2018<br>102.8<br>103.4<br>111.7<br>22.1<br>6.6<br>13.0<br>0.5<br>53.9<br>34.2<br>12.4<br>2.9<br>49.5 | 2017<br>120.8<br>121.6<br>111.5<br>28.5<br>11.4<br>0.4<br>0.7<br>1.9<br>53.7<br>43.8<br>19.6<br>67.9 | 2016<br>119.3<br>117.9<br>12.4<br>26.8<br>10.9<br>                                 | 2015<br>110.6<br>114.4<br>13.5<br>18.1<br>12.2<br>47.0<br>49.8<br>14.8<br>67.4     |  |
| Cash operating costs*(2)  Suncor AnnRpt 2013,  Oil Sands  Total Production (mbbls/d)  Oil Sands Operations Production (mbbls/d)  Upgraded product (sweet SCO, sour SCO and diesel) Non-upgraded bitumen  Oil Sands operations production  Bitumen production (mbbls/d)  Mining In Situ – Firebag In Situ – Firebag In Situ – MacKay River  Total bitumen production  Sales (mbbls/d)  Upgraded product (SCO and diesel) Non-upgraded bitumen  Sales  Suncor AnnRpt 2018,  CAN/A  (inbbls/d)  Oil sands  Suncor  million bbl /yr  102.4 106.1 2015 622.8 2016 685.3 2017 | 2018 628.6 280.3 138.0 418.3 258.8 204.0 36.0 498.8 162.6 287.5 134.0 421.5 page 139                          | 2017<br>563.7<br>317.7<br>111.7<br>429.4<br>305.4<br>181.5<br>31.1<br>518.0<br>107.9<br>27.5<br>319.0<br>110.6<br>429.6   | 258.9<br>258.9<br>115.9<br>374.8<br>27.6<br>446.4<br>87.3<br>21.2<br>21.2<br>261.9<br>117.4                                | 2011<br>463.4<br>320.<br>113.1<br>307.<br>307.<br>524.9<br>107.<br>31.<br>122.<br>320.8<br>107.<br>428.5 | 5 26<br>4 42<br>11 288<br>5 10 5<br>5 10 6<br>33 27<br>7 2 9<br>9 473<br>7 2 9<br>9 473<br>7 2 9<br>9 473<br>7 10 9<br>5 15<br>5 15<br>5 5 15<br>5 5 5 5 15<br>5 5 5 5 5 5                                                                                                                                                                                                                                                                                                                                                                                                                                                                                                                                                                                                                                                                                                                                                                                                                                                                                                                                                                                                                                                                                                                                                                                                                                                                                                                                                                                                                                                                                                                                                                                                                                                                                                                                                                                                                                                                                                                                                                                                                                                                                                                                                                                                                                                                                                                                                                                                                                                                                                                                                                                                                                                                       | Suncor AnnRpt  Exploration and Production Total Sales Volumes (mboe/d) Production Volumes Exploration and Production Canada East Coast Canada Terra Nova (mbbls/d) 4.4 Hibernia (mbbls/d) White Rose (mbbls/d) Hebron (mbbls/d) North America Onshore (mboe/d) Production (mboe/d) North Sea Buzzard Golden Eagle Other International Libya <sup>60</sup> Suncor AnnRpt  PERATIONS titles Volumes, net of crude oil purchases Total (mmbbls/s)                      | 2013, page           | 2018<br>102.8<br>103.4<br>111.7<br>22.1<br>6.6<br>13.0<br>0.5<br>53.9<br>34.2<br>12.4<br>2.9<br>49.5 | 2017<br>120.8<br>121.6<br>111.5<br>28.5<br>11.4<br>0.4<br>0.7<br>1.9<br>53.7<br>43.8<br>19.6<br>67.9 | 2016<br>119.3<br>117.9<br>12.4<br>26.8<br>10.9<br>                                 | 2015<br>110.6<br>114.4<br>13.5<br>18.1<br>12.2<br>47.0<br>49.8<br>14.8<br>67.4     |  |
| Cash operating costs*(2)  Suncor AnnRpt 2013,  Oil Sands  Total Production (mbbls/d) Oil Sands Operations  Production (mbbls/d) Upgraded product (sweet SCO, sour SCO and diesel) Non-upgraded bitumen Oil Sands operations production Bitumen production (mbbls/d) Mining In Situ - MacKay River Total bitumen production Sales (mbbls/d) Light sweet crude oil Upgraded product (SCO and diesel) Non-upgraded bitumen Sales  Suncor AnnRpt 2018,  CANN/(mbbls  Oil sands Suncor million bbl /yr  102.4 106.1 2015 622.8 2016 685.3 2017 0 2018                        | 2018 628.6 280.3 138.0 418.3 258.8 204.0 36.0 498.8 162.6 287.5 134.0 421.5 page 139                          | 2017<br>563.7<br>317.7<br>111.7<br>429.4<br>305.4<br>181.5<br>31.1<br>518.0<br>107.9<br>27.5<br>183.6<br>429.6            | 2016<br>504.9<br>258.9<br>115.9<br>374.8<br>288<br>180.8<br>27.6<br>446.4<br>87.3<br>261.9<br>117.4<br>379.3               | 201: 463.4 320. 320. 320. 320. 186. 30. 186. 30. 524. 187. 182. 320. 320. 31. 182.                       | 5 26<br>4 42<br>11 2883<br>15 10<br>6 399<br>6 399<br>77 2 3<br>9 473<br>9 473<br>15 151<br>8 281<br>8 281<br>7 7 10<br>10<br>5 396                                                                                                                                                                                                                                                                                                                                                                                                                                                                                                                                                                                                                                                                                                                                                                                                                                                                                                                                                                                                                                                                                                                                                                                                                                                                                                                                                                                                                                                                                                                                                                                                                                                                                                                                                                                                                                                                                                                                                                                                                                                                                                                                                                                                                                                                                                                                                                                                                                                                                                                                                                                                                                                                                                              | Suncor AnnRpt  Exploration and Production Total Sales Volumes (mboe/d) Production Volumes Exploration and Production Canada East Coast Canada Terra Nova (mbbls/d) 4.4 Hibernia (mbbls/d) White Rose (mbbls/d) Hebron (mbbls/d) North America Onshore (mboe/d) Production (mboe/d) North Sea Buzzard Golden Eagle Other International Libya <sup>60</sup> Suncor AnnRpt  PERATIONS titles Volumes, net of crude oil purchases Total (mmbbls/s)                      | 2013, page           | 2018<br>102.8<br>103.4<br>111.7<br>22.1<br>6.6<br>13.0<br>0.5<br>53.9<br>34.2<br>12.4<br>2.9<br>49.5 | 2017<br>120.8<br>121.6<br>111.5<br>28.5<br>11.4<br>0.4<br>0.7<br>1.9<br>53.7<br>43.8<br>19.6<br>67.9 | 2016<br>119.3<br>117.9<br>12.4<br>26.8<br>10.9<br>                                 | 2015<br>110.6<br>114.4<br>13.5<br>18.1<br>12.2<br>47.0<br>49.8<br>14.8<br>67.4     |  |